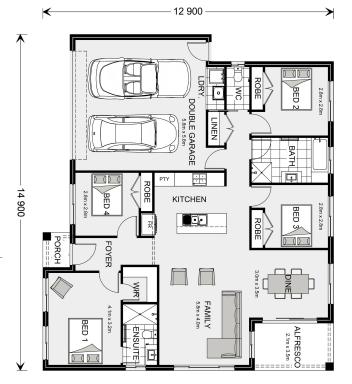

## **Brighton 175**

17-19 William Street, Tea Tree Gully

Land Area: 290 m<sup>2</sup>

Contact Daniel Williams on 0434 342 386

## Inclusions:

- + Mitsubishi Electric Ducted Reverse Cycle Air Conditioner
- + Carpet to all Bedrooms
- + Direct Stick Vinyl flooring to all other Living Areas
- + Walk-in Pantry to the Kitchen
- + Concrete Driveway and Perimeter Paths

<sup>\*</sup> Package price is based on Brighton 175 standard floor plan and standard façade (may be smaller than façade shown). Package may be subject to developer's design review panel, council final approval and G.J. Gardner Homes procedure of purchase. Package price excludes stamp duty on land, legal fees and conveyancing costs (including 6 Legal/74189757\_2 transfer of title and searches). Prices are current as of May 16, 2024 and are inclusive of GST. Prices may change without notice. Packages are subject to availability. Package subject to two separate contracts relating to the building and the land respectively. Photographs may depict fixtures, finishes and features not supplied by G.J Gardner Homes. Excluded items may include but are not limited to landscaping items such as planter boxes, retaining walls, water features, pergolas, screens, driveways and decorative items such as fencing and outdoor kitchens or barbeques. Photographs may also depict inclusions not forming part of the standard design and which may be subject to additional costs. This design and illustration remains the property of G.J Gardner Homes and may not be reproduced in whole or in part without written consent. For detailed home pricing, please talk to a New Homes Consultant or visit our website at https://www.gjgardner.com.au/house-and-land-pricing. Williams Building Group Pty Ltd trading as G.J.Gardner Homes Franchise - Adelaide North East. Builders License BLD 331815.