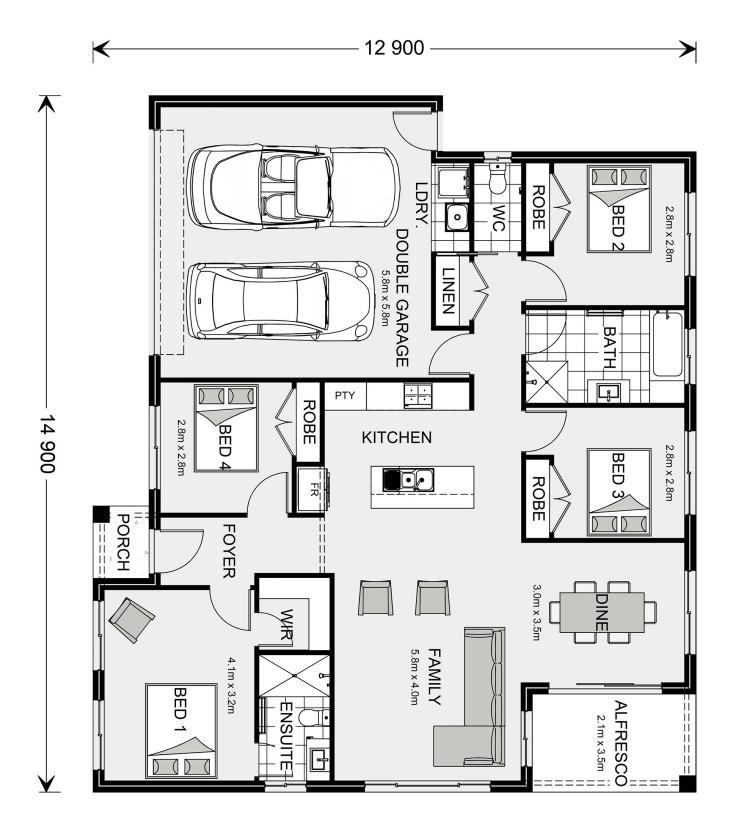

## **Brighton 175**

17-19 William Street, Tea Tree Gully

Land Area: 290 m<sup>2</sup>

Contact Daniel Williams on 0434 342 386

## Inclusions:

- + Mitsubishi Electric Ducted Reverse Cycle Air Conditioner
- + Carpet to all Bedrooms
- + Direct Stick Vinyl flooring to all other Living Areas
- + Walk-in Pantry to the Kitchen
- + Concrete Driveway and Perimeter Paths

<sup>\*</sup> Package price is based on Brighton 175 standard floor plan and standard façade (may be smaller than façade shown). Package may be subject to developer's design review panel, council final approval and G.J. Gardner Homes procedure of purchase. Package price excludes stamp duty on land, legal fees and conveyancing costs (including 6 Legal/74189757\_2 transfer of title and searches). Prices are current as of May 16, 2024 and are inclusive of GST. Prices may change without notice. Packages are subject to availability. Package subject to two separate contracts relating to the building and the land respectively. Photographs may depict fixtures, finishes and features not supplied by G.J Gardner Homes. Excluded items may include but are not limited to landscaping items such as planter boxes, retaining walls, water features, pergolas, screens, driveways and decorative items such as fencing and outdoor kitchens or barbeques. Photographs may also depict inclusions not forming part of the standard design and which may be subject to additional costs. This design and illustration remains the property of G.J Gardner Homes and may not be reproduced in whole or in part without written consent. For detailed home pricing, please talk to a New Homes Consultant or visit our website at https://www.gjgardner.com.au/house-and-land-pricing. Williams Building Group Pty Ltd trading as G.J.Gardner Homes Franchise - Adelaide North East. Builders License BLD 331815.