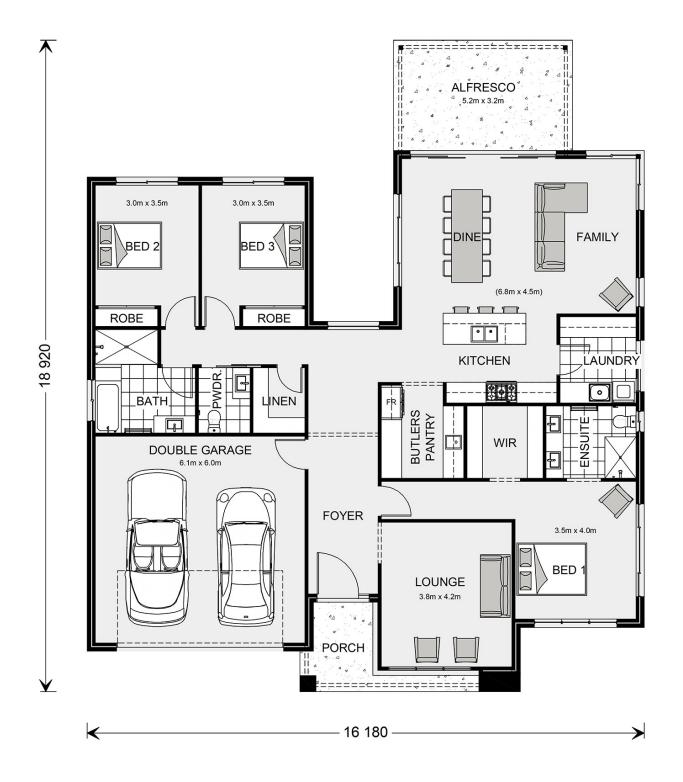

## Karalee Park 240

**≥** 3 **□** 2.5 **□** 2

Lot 225 Murtho Road, Paringa

Land Area: 2000 m<sup>2</sup>

Contact Kelsey Hutchins on 0409517500

<sup>\*</sup> Price listed is indicative only and does not include stamp duty, legal fees or conveyancing costs. Images may depict optional upgrades including fixtures, fencing, landscaping, features, facades, finishes and/or other items which are not included in the stated price. Further information overleaf. For further information, please talk to a New Homes Consultant or visit our website at https://www.gjgardner.com.au/house-and-land-pricing.