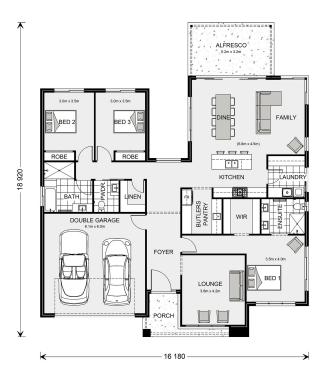

## Karalee Park 240

**≥** 3 **□** 2.5 **□** 2

Lot 225 Murtho Road, Paringa

Land Area: 2000 m<sup>2</sup>

Contact Kelsey Hutchins on 0409517500

<sup>\*</sup> Price listed is indicative only and does not include stamp duty, legal fees or conveyancing costs. Images may depict optional upgrades including fixtures, fencing, landscaping, features, facades, finishes and/or other items which are not included in the stated price. Further information overleaf. For further information, please talk to a New Homes Consultant or visit our website at https://www.gjgardner.com.au/house-and-land-pricing.