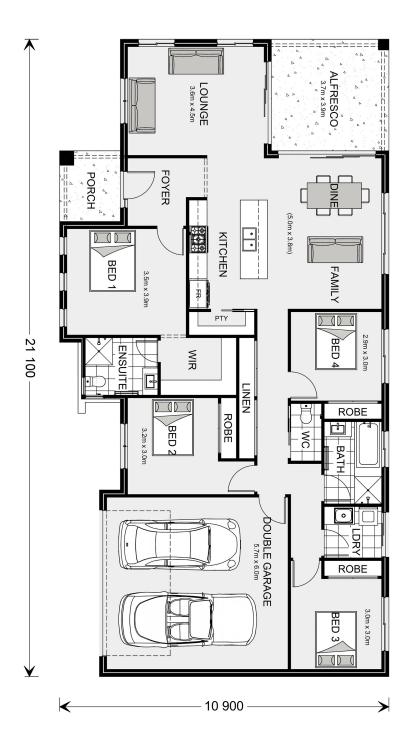

## Rothbury 208

Lot 224 Murtho Road, Paringa

Land Area: 2000 m<sup>2</sup>

Contact Kelsey Hutchins on 0409517500

<sup>\*</sup> Price listed is indicative only and does not include stamp duty, legal fees or conveyancing costs. Images may depict optional upgrades including fixtures, fencing, landscaping, features, facades, finishes and/or other items which are not included in the stated price. Further information overleaf. For further information, please talk to a New Homes Consultant or visit our website at https://www.gjgardner.com.au/house-and-land-pricing.