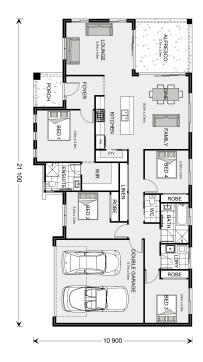

## Rothbury 208

Lot 224 Murtho Road, Paringa

Land Area: 2000 m<sup>2</sup>

Contact Kelsey Hutchins on 0409517500

<sup>\*</sup> Price listed is indicative only and does not include stamp duty, legal fees or conveyancing costs. Images may depict optional upgrades including fixtures, fencing, landscaping, features, facades, finishes and/or other items which are not included in the stated price. Further information overleaf. For further information, please talk to a New Homes Consultant or visit our website at https://www.gjgardner.com.au/house-and-land-pricing.