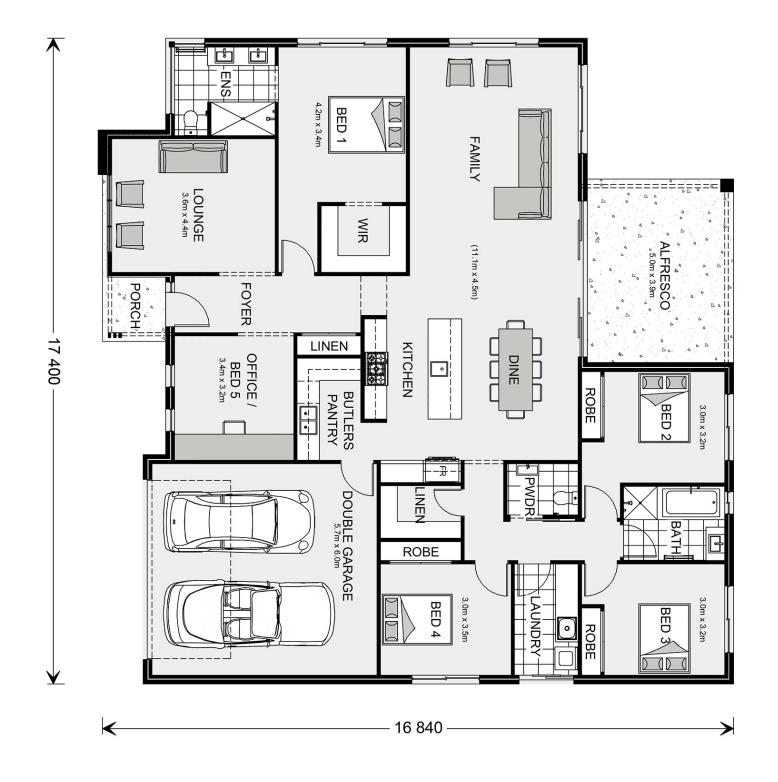

## Wide Bay 262

**□** 5 **□** 2.5 **□** 2

Lot 223 Murtho Road, Paringa

Land Area: 2000 m<sup>2</sup>

Contact Kelsey Hutchins on 0409517500

## Inclusions:

+ Office / 5th Bedroom option

<sup>\*</sup> Price listed is indicative only and does not include stamp duty, legal fees or conveyancing costs. Images may depict optional upgrades including fixtures, fencing, landscaping, features, facades, finishes and/or other items which are not included in the stated price. Further information overleaf. For further information, please talk to a New Homes Consultant or visit our website at https://www.gjgardner.com.au/house-and-land-pricing.