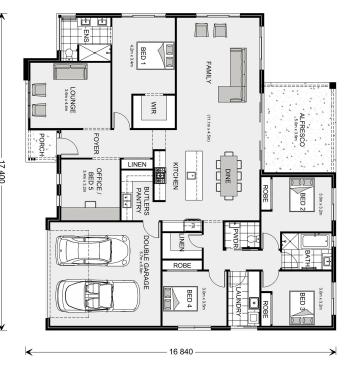

## Wide Bay 262

**□** 5 **□** 2.5 **□** 2

Lot 223 Murtho Road, Paringa

Land Area: 2000 m<sup>2</sup>

Contact Kelsey Hutchins on 0409517500

## Inclusions:

+ Office / 5th Bedroom option

<sup>\*</sup> Price listed is indicative only and does not include stamp duty, legal fees or conveyancing costs. Images may depict optional upgrades including fixtures, fencing, landscaping, features, facades, finishes and/or other items which are not included in the stated price. Further information overleaf. For further information, please talk to a New Homes Consultant or visit our website at https://www.gjgardner.com.au/house-and-land-pricing.