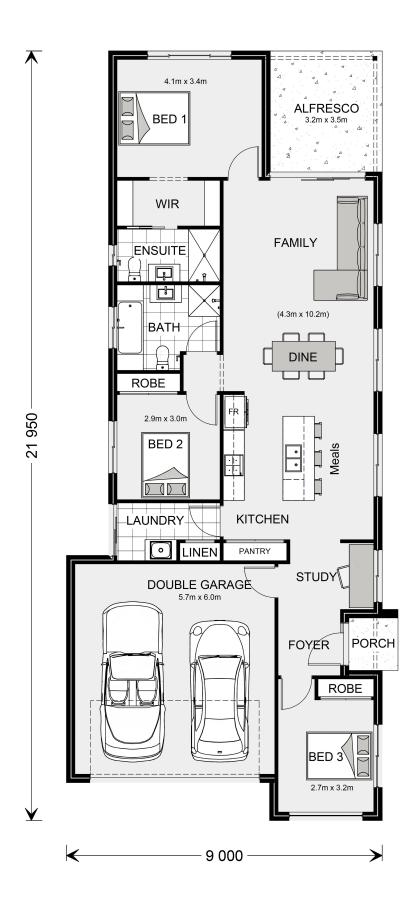

## Riverbank 175

21 Grieve Ave, Naracoorte

Land Area: 464 m<sup>2</sup>

Contact Meg Dohse on 0427 836 343

## Inclusions:

+ Entry to the side. Turn Key Package to be Constructed . Incudes Side and rear Fencing , External concrete , Driveway , Clotheline and rainwater tanks , Excludes associated land Buy in costs , See office for more details s