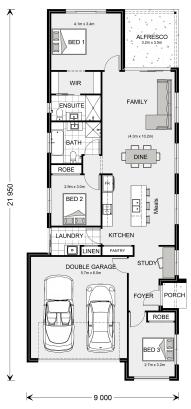

## Riverbank 175

21 Grieve Ave, Naracoorte

Land Area: 464 m<sup>2</sup>

Contact Meg Dohse on 0427 836 343

## Inclusions:

+ Entry to the side. Turn Key Package to be Constructed . Incudes Side and rear Fencing , External concrete , Driveway , Clotheline and rainwater tanks , Excludes associated land Buy in costs , See office for more details s