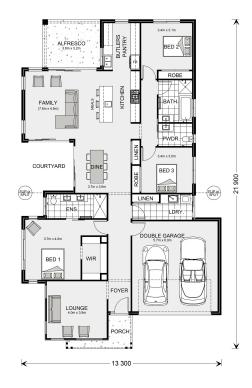

## Millbrook 230

**≥** 3 **□** 2.5 **□** 2

Lot 203 Mattner Road, Waikerie

Land Area: 5261 m<sup>2</sup>

Contact Kelsey Hutchins on 0409517500

<sup>\*</sup> Price listed is indicative only and does not include stamp duty, legal fees or conveyancing costs. Images may depict optional upgrades including fixtures, fencing, landscaping, features, facades, finishes and/or other items which are not included in the stated price. Further information overleaf. For further information, please talk to a New Homes Consultant or visit our website at https://www.gjgardner.com.au/house-and-land-pricing.