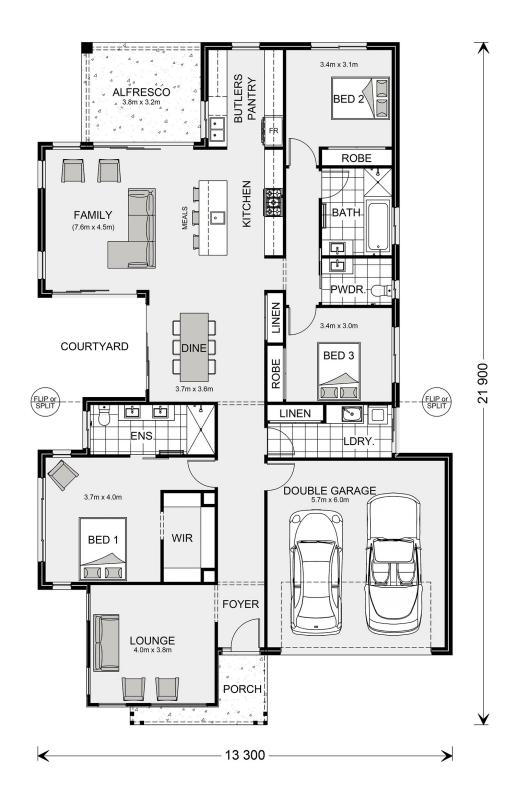

## Millbrook 230

**≥** 3 **□** 2.5 **□** 2

Lot 203 Mattner Road, Waikerie

Land Area: 5261 m<sup>2</sup>

Contact Kelsey Hutchins on 0409517500

<sup>\*</sup> Price listed is indicative only and does not include stamp duty, legal fees or conveyancing costs. Images may depict optional upgrades including fixtures, fencing, landscaping, features, facades, finishes and/or other items which are not included in the stated price. Further information overleaf. For further information, please talk to a New Homes Consultant or visit our website at https://www.gjgardner.com.au/house-and-land-pricing.