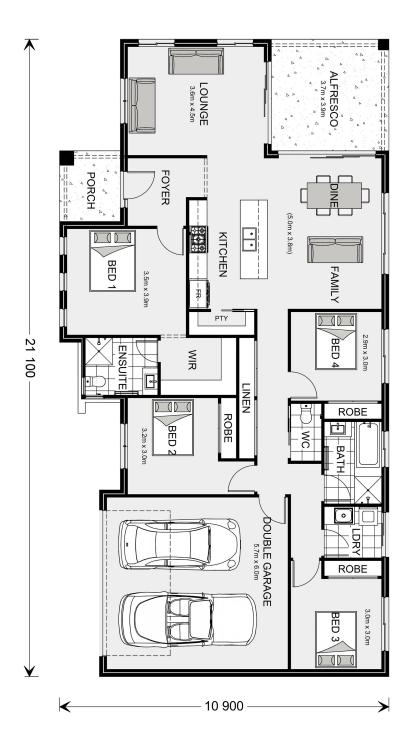

## Rothbury 208

Lot 201 Mattner Road, Waikerie

Land Area: 5261 m<sup>2</sup>

Contact Kelsey Hutchins on 0409517500

<sup>\*</sup> Price listed is indicative only and does not include stamp duty, legal fees or conveyancing costs. Images may depict optional upgrades including fixtures, fencing, landscaping, features, facades, finishes and/or other items which are not included in the stated price. Further information overleaf. For further information, please talk to a New Homes Consultant or visit our website at https://www.gjgardner.com.au/house-and-land-pricing.

<sup>\*</sup> Package price is based on Rothbury 208 standard floor plan and standard façade (may be smaller than façade shown). Package may be subject to developer's design review panel, council final approval and G.J. Gardner Homes procedure of purchase. Package price excludes stamp duty on land, legal fees and conveyancing costs (including 6 Legal/74189757\_2 transfer of title and searches). Prices are current as of May 16, 2024 and are inclusive of GST. Prices may change without notice. Packages are subject to availability. Package subject to two separate contracts relating to the building and the land respectively. Photographs may depict fixtures, finishes and features not supplied by G.J Gardner Homes. Excluded items may include but are not limited to landscaping items such as planter boxes, retaining walls, water features, pergolas, screens, driveways and decorative items such as fencing and outdoor kitchens or barbeques. Photographs may also depict inclusions not forming part of the standard design and which may be subject to additional costs. This design and illustration remains the property of G.J Gardner Homes and may not be reproduced in whole or in part without written consent. For detailed home pricing, please talk to a New Homes Consultant or visit our website at https://www.gjgardner.com.au/house-and-land-pricing. SD & ML Pearce Constructions Pty Ltd trading as G.J.Gardner Homes Franchise - Riverland. Builders License BLD 236343.