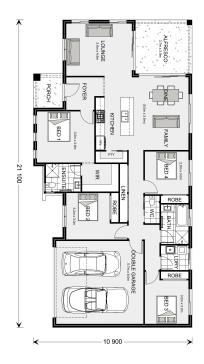

## Rothbury 208

Lot 201 Mattner Road, Waikerie

Land Area: 5261 m<sup>2</sup>

Contact Kelsey Hutchins on 0409517500

<sup>\*</sup> Price listed is indicative only and does not include stamp duty, legal fees or conveyancing costs. Images may depict optional upgrades including fixtures, fencing, landscaping, features, facades, finishes and/or other items which are not included in the stated price. Further information overleaf. For further information, please talk to a New Homes Consultant or visit our website at https://www.gjgardner.com.au/house-and-land-pricing.

<sup>\*</sup> Package price is based on Rothbury 208 standard floor plan and standard façade (may be smaller than façade shown). Package may be subject to developer's design review panel, council final approval and G.J. Gardner Homes procedure of purchase. Package price excludes stamp duty on land, legal fees and conveyancing costs (including 6 Legal/74189757\_2 transfer of title and searches). Prices are current as of May 16, 2024 and are inclusive of GST. Prices may change without notice. Packages are subject to availability. Package subject to two separate contracts relating to the building and the land respectively. Photographs may depict fixtures, finishes and features not supplied by G.J Gardner Homes. Excluded items may include but are not limited to landscaping items such as planter boxes, retaining walls, water features, pergolas, screens, driveways and decorative items such as fencing and outdoor kitchens or barbeques. Photographs may also depict inclusions not forming part of the standard design and which may be subject to additional costs. This design and illustration remains the property of G.J Gardner Homes and may not be reproduced in whole or in part without written consent. For detailed home pricing, please talk to a New Homes Consultant or visit our website at https://www.gjgardner.com.au/house-and-land-pricing. SD & ML Pearce Constructions Pty Ltd trading as G.J.Gardner Homes Franchise - Riverland. Builders License BLD 236343.