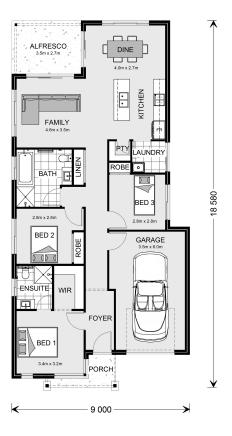

## **Kurrajong 150**

⊨ 3 🗁 2 🛱 1

**15 Flavian Cres, Morphett Vale** Land Area: 296 m<sup>2</sup>

\* Price listed is indicative only and does not include stamp duty, legal fees or conveyancing costs. Images may depict optional upgrades including fixtures, fencing, landscaping, features, facades, finishes and/or other items which are not included in the stated price. Further information overleaf. For further information, please talk to a New Homes Consultant or visit our website at https://www.gjgardner.com.au/house-and-land-pricing.