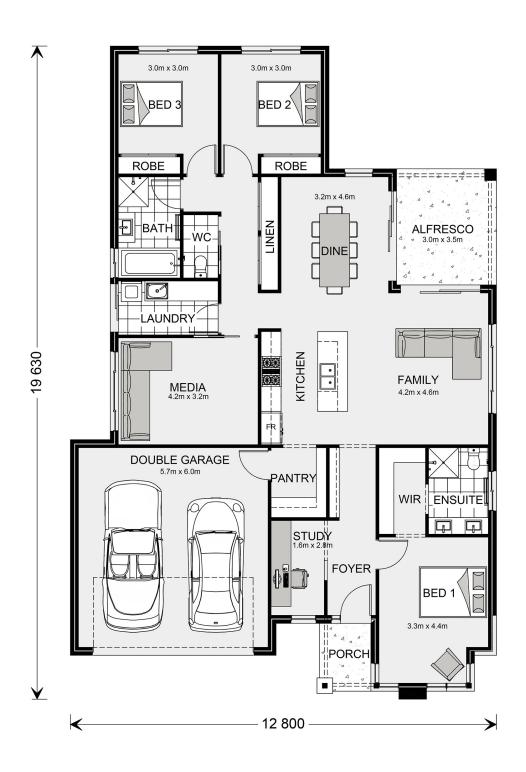

## Coolum 205

Lot 13 Cordy Street, Moorook

Land Area: 851 m<sup>2</sup>

Contact Zoe Pilmore on 0475398397

<sup>\*</sup> Price listed is indicative only and does not include stamp duty, legal fees or conveyancing costs. Images may depict optional upgrades including fixtures, fencing, landscaping, features, facades, finishes and/or other items which are not included in the stated price. Further information overleaf. For further information, please talk to a New Homes Consultant or visit our website at https://www.gjgardner.com.au/house-and-land-pricing.

<sup>\*</sup> Package price is based on Coolum 205 standard floor plan and standard façade (may be smaller than façade shown). Package may be subject to developer's design review panel, council final approval and G.J. Gardner Homes procedure of purchase. Package price excludes stamp duty on land, legal fees and conveyancing costs (including 6 Legal/74189757\_2 transfer of title and searches). Prices are current as of May 9, 2024 and are inclusive of GST. Prices may change without notice. Packages are subject to availability. Package subject to two separate contracts relating to the building and the land respectively. Photographs may depict fixtures, finishes and features not supplied by G.J Gardner Homes. Excluded items may include but are not limited to landscaping items such as planter boxes, retaining walls, water features, pergolas, screens, driveways and decorative items such as fencing and outdoor kitchens or barbeques. Photographs may also depict inclusions not forming part of the standard design and which may be subject to additional costs. This design and illustration remains the property of G.J Gardner Homes and may not be reproduced in whole or in part without written consent. For detailed home pricing, please talk to a New Homes Consultant or visit our website at https://www.gjgardner.com.au/house-and-land-pricing. SD & ML Pearce Constructions Pty Ltd trading as G.J.Gardner Homes Franchise - Riverland. Builders License BLD 236343.