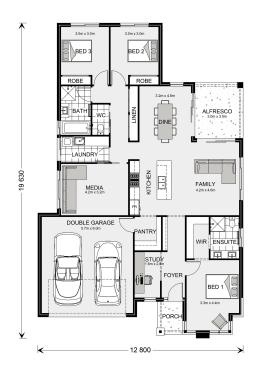

## Coolum 205

Lot 13 Cordy Street, Moorook

Land Area: 851 m<sup>2</sup>

Contact Zoe Pilmore on 0475398397

<sup>\*</sup> Price listed is indicative only and does not include stamp duty, legal fees or conveyancing costs. Images may depict optional upgrades including fixtures, fencing, landscaping, features, facades, finishes and/or other items which are not included in the stated price. Further information overleaf. For further information, please talk to a New Homes Consultant or visit our website at https://www.gjgardner.com.au/house-and-land-pricing.

<sup>\*</sup> Package price is based on Coolum 205 standard floor plan and standard façade (may be smaller than façade shown). Package may be subject to developer's design review panel, council final approval and G.J. Gardner Homes procedure of purchase. Package price excludes stamp duty on land, legal fees and conveyancing costs (including 6 Legal/74189757\_2 transfer of title and searches). Prices are current as of May 9, 2024 and are inclusive of GST. Prices may change without notice. Packages are subject to availability. Package subject to two separate contracts relating to the building and the land respectively. Photographs may depict fixtures, finishes and features not supplied by G.J Gardner Homes. Excluded items may include but are not limited to landscaping items such as planter boxes, retaining walls, water features, pergolas, screens, driveways and decorative items such as fencing and outdoor kitchens or barbeques. Photographs may also depict inclusions not forming part of the standard design and which may be subject to additional costs. This design and illustration remains the property of G.J Gardner Homes and may not be reproduced in whole or in part without written consent. For detailed home pricing, please talk to a New Homes Consultant or visit our website at https://www.gjgardner.com.au/house-and-land-pricing. SD & ML Pearce Constructions Pty Ltd trading as G.J.Gardner Homes Franchise - Riverland. Builders License BLD 236343.