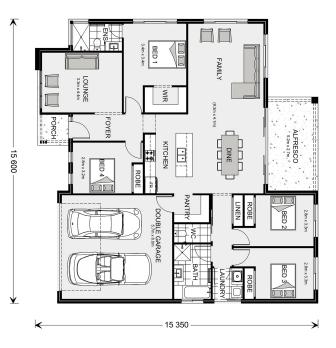

## Wide Bay 212

⊨ 4 🗁 2 🖨 2

Lot 124 Gumnut Court, Worrolong Land Area: 711 m<sup>2</sup>

Contact Brittany Dycer on 0415374557

\* Price listed is indicative only and does not include stamp duty, legal fees or conveyancing costs. Images may depict optional upgrades including fixtures, fencing, landscaping, features, facades, finishes and/or other items which are not included in the stated price. Further information overleaf. For further information, please talk to a New Homes Consultant or visit our website at https://www.gjgardner.com.au/house-and-land-pricing.