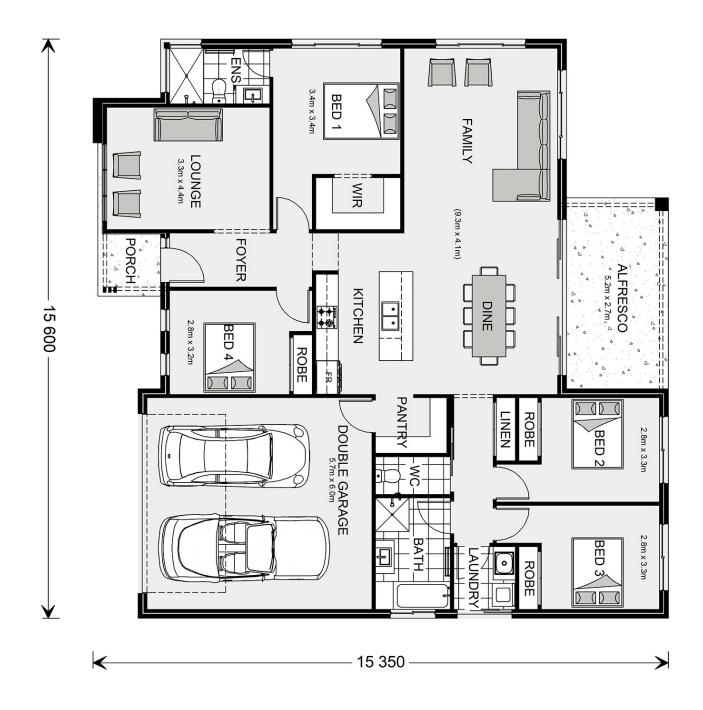

## Wide Bay 212

⊨ 4 🗁 2 🖨 2

Lot 124 Gumnut Court, Worrolong Land Area: 711 m<sup>2</sup>

Contact Brittany Dycer on 0415374557

\* Price listed is indicative only and does not include stamp duty, legal fees or conveyancing costs. Images may depict optional upgrades including fixtures, fencing, landscaping, features, facades, finishes and/or other items which are not included in the stated price. Further information overleaf. For further information, please talk to a New Homes Consultant or visit our website at https://www.gjgardner.com.au/house-and-land-pricing.