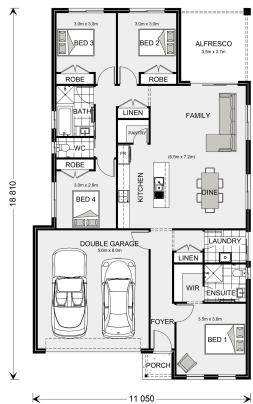

## House & Land Package

\$469,864\*

**Nova 190** 

Lot 115 Gumnut Court, Worrolong

Land Area: 700 m<sup>2</sup>

Contact Melanie Kuhl on 08 87233900

<sup>\*</sup> Price listed is indicative only and does not include stamp duty, legal fees or conveyancing costs. Images may depict optional upgrades including fixtures, fencing, landscaping, features, facades, finishes and/or other items which are not included in the stated price. Further information overleaf. For further information, please talk to a New Homes Consultant or visit our website at https://www.gjgardner.com.au/house-and-land-pricing.