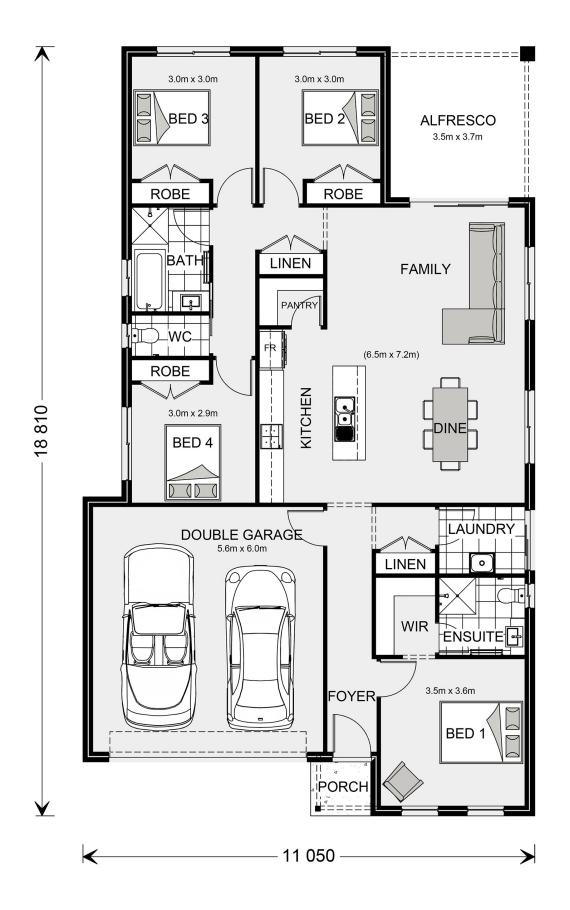

## House & Land Package

\$469,864\*

**Nova 190** 

Lot 115 Gumnut Court, Worrolong

Land Area: 700 m<sup>2</sup>

Contact Melanie Kuhl on 08 87233900

<sup>\*</sup> Price listed is indicative only and does not include stamp duty, legal fees or conveyancing costs. Images may depict optional upgrades including fixtures, fencing, landscaping, features, facades, finishes and/or other items which are not included in the stated price. Further information overleaf. For further information, please talk to a New Homes Consultant or visit our website at https://www.gjgardner.com.au/house-and-land-pricing.