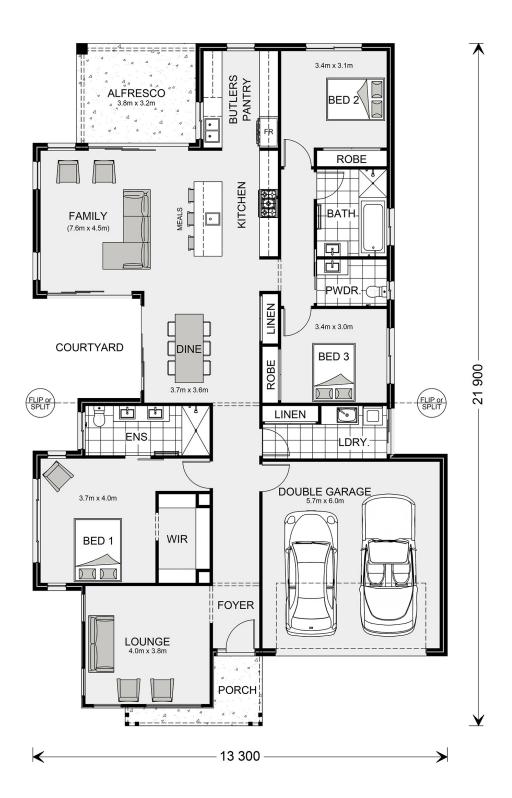

## Millbrook 230

⊨ 3 🗁 2.5 🔂 2

**11 Cordy Street, Moorook** Land Area: 851 m<sup>2</sup>

Contact Zoe Pilmore on 0475398397

\* Price listed is indicative only and does not include stamp duty, legal fees or conveyancing costs. Images may depict optional upgrades including fixtures, fencing, landscaping, features, facades, finishes and/or other items which are not included in the stated price. Further information overleaf. For further information, please talk to a New Homes Consultant or visit our website at https://www.gjgardner.com.au/house-and-land-pricing.