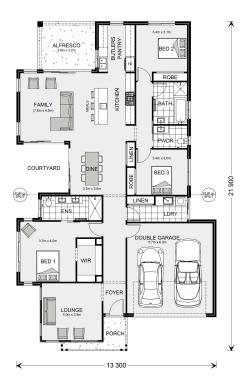

## Millbrook 230

⊨ 3 🗁 2.5 🔂 2

**11 Cordy Street, Moorook** Land Area: 851 m<sup>2</sup>

Contact Zoe Pilmore on 0475398397

\* Price listed is indicative only and does not include stamp duty, legal fees or conveyancing costs. Images may depict optional upgrades including fixtures, fencing, landscaping, features, facades, finishes and/or other items which are not included in the stated price. Further information overleaf. For further information, please talk to a New Homes Consultant or visit our website at https://www.gjgardner.com.au/house-and-land-pricing.