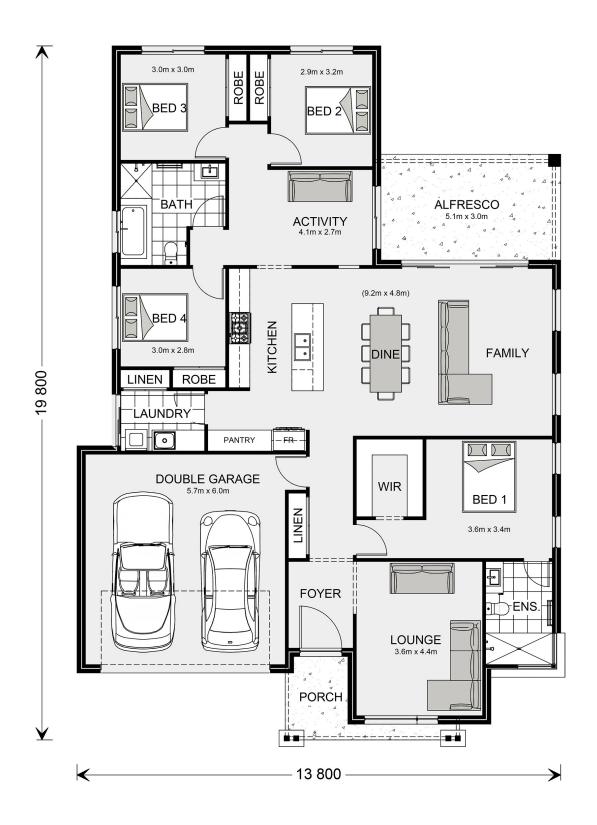

## Vista 230

TBC Cameron Street, Penola

Land Area: 1500 m<sup>2</sup>

Contact Meg Dohse on 0427 836 343

<sup>\*</sup> Package price is based on Vista 230 standard floor plan and standard façade (may be smaller than façade shown). Package may be subject to developer's design review panel, council final approval and G.J. Gardner Homes procedure of purchase. Package price excludes stamp duty on land, legal fees and conveyancing costs (including 6 Legal/74189757\_2 transfer of title and searches). Prices are current as of July 27, 2024 and are inclusive of GST. Prices may change without notice. Packages are subject to availability. Package subject to two separate contracts relating to the building and the land respectively. Photographs may depict fixtures, finishes and features not supplied by G.J Gardner Homes. Excluded items may include but are not limited to landscaping items such as planter boxes, retaining walls, water features, pergolas, screens, driveways and decorative items such as fencing and outdoor kitchens or barbeques. Photographs may also depict inclusions not forming part of the standard design and which may be subject to additional costs. This design and illustration remains the property of G.J Gardner Homes and may not be reproduced in whole or in part without written consent. For detailed home pricing, please talk to a New Homes Consultant or visit our website at https://www.gjgardner.com.au/house-and-land-pricing. R & M Homes Pty Ltd trading as G.J.Gardner Homes Franchise - Naracoorte. Builders License 224920.