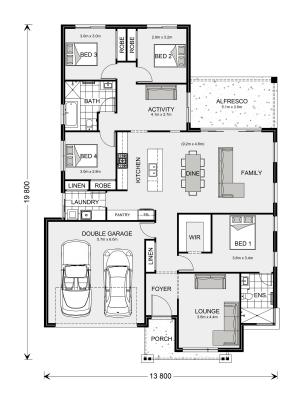

## Vista 230

TBC Cameron Street, Penola

Land Area: 1500 m<sup>2</sup>

Contact Meg Dohse on 0427 836 343

<sup>\*</sup> Package price is based on Vista 230 standard floor plan and standard façade (may be smaller than façade shown). Package may be subject to developer's design review panel, council final approval and G.J. Gardner Homes procedure of purchase. Package price excludes stamp duty on land, legal fees and conveyancing costs (including 6 Legal/74189757\_2 transfer of title and searches). Prices are current as of July 27, 2024 and are inclusive of GST. Prices may change without notice. Packages are subject to availability. Package subject to two separate contracts relating to the building and the land respectively. Photographs may depict fixtures, finishes and features not supplied by G.J Gardner Homes. Excluded items may include but are not limited to landscaping items such as planter boxes, retaining walls, water features, pergolas, screens, driveways and decorative items such as fencing and outdoor kitchens or barbeques. Photographs may also depict inclusions not forming part of the standard design and which may be subject to additional costs. This design and illustration remains the property of G.J Gardner Homes and may not be reproduced in whole or in part without written consent. For detailed home pricing, please talk to a New Homes Consultant or visit our website at https://www.gjgardner.com.au/house-and-land-pricing. R & M Homes Pty Ltd trading as G.J.Gardner Homes Franchise - Naracoorte. Builders License 224920.