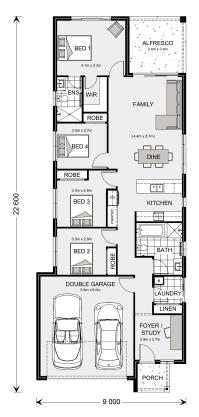

## Amandari 182

**⊨** 4 **□** 2 **□** 2

TBA Address available on request, Jacobs Well

Land Area: 392 m<sup>2</sup>

Contact Heather Spurle on 0409 960 689

## Inclusions:

- + Ducted Air Conditioning
- + 2.7m Ceilings
- + Stone tops, overheads & 900mm appliances
- + Floor coverings incl tiles to Alfresco & Porch
- + Landscaping& Fencing NOT included

<sup>\*</sup> Price listed is indicative only and does not include stamp duty, legal fees or conveyancing costs. Images may depict optional upgrades including fixtures, fencing, landscaping, features, facades, finishes and/or other items which are not included in the stated price. Further information overleaf. For further information, please talk to a New Homes Consultant or visit our website at https://www.gjgardner.com.au/house-and-land-pricing.