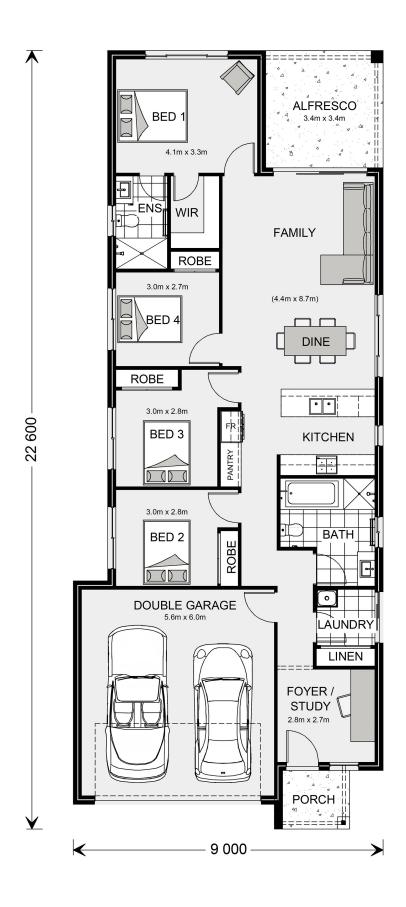

## Amandari 182

**⊨** 4 **□** 2 **□** 2

TBA Address available on request, Jacobs Well

Land Area: 392 m<sup>2</sup>

Contact Heather Spurle on 0409 960 689

## Inclusions:

- + Ducted Air Conditioning
- + 2.7m Ceilings
- + Stone tops, overheads & 900mm appliances
- + Floor coverings incl tiles to Alfresco & Porch
- + Landscaping& Fencing NOT included

<sup>\*</sup> Price listed is indicative only and does not include stamp duty, legal fees or conveyancing costs. Images may depict optional upgrades including fixtures, fencing, landscaping, features, facades, finishes and/or other items which are not included in the stated price. Further information overleaf. For further information, please talk to a New Homes Consultant or visit our website at https://www.gjgardner.com.au/house-and-land-pricing.