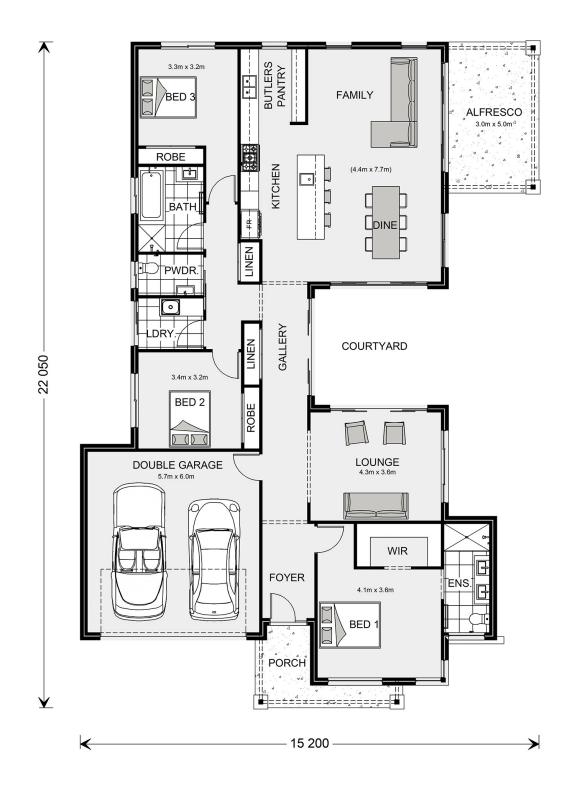

## Samsara 235

⊨ 3 🗁 2.5 🚍 2

Lot 7 Maleny Meadows, Maleny

Land Area: 800 m<sup>2</sup>