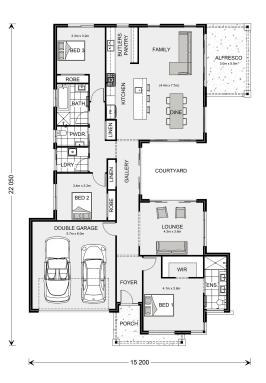

## Samsara 235

⊨ 3 🗁 2.5 🚍 2

Lot 7 Maleny Meadows, Maleny

Land Area: 800 m<sup>2</sup>