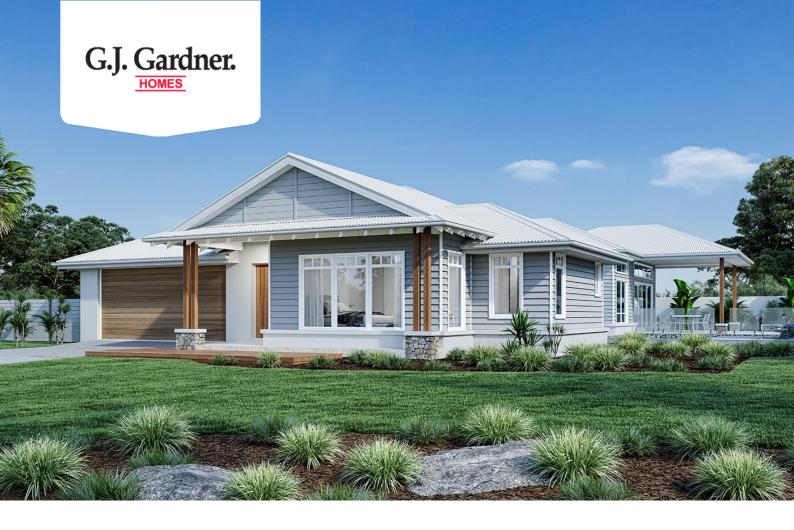

## Samsara 235

⊨ 3 🗁 2.5 🚍 2

Lot 7 Maleny Meadows, Maleny

Land Area: 800 m<sup>2</sup>