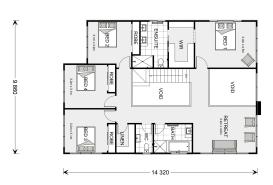

## Castaway 335

**□** 5 **□** 3.5 **□** 2

7 Hillside Retreat, Bli Bli

Land Area: 985 m<sup>2</sup>

Contact Annette Jones on 0412 447 885

## **Inclusions:**

- + Fully ducted reverse cycle air-conditioning
- + Concrete (exposed aggregate) driveway 50 sqm allowance
- + Vinyl (Hybrid) flooring ground carpet lev One
- + Render Feature as per plans
- + 20mm Caesarstone throughout
- + Upgrade ceiling heights to 2550mm throughout