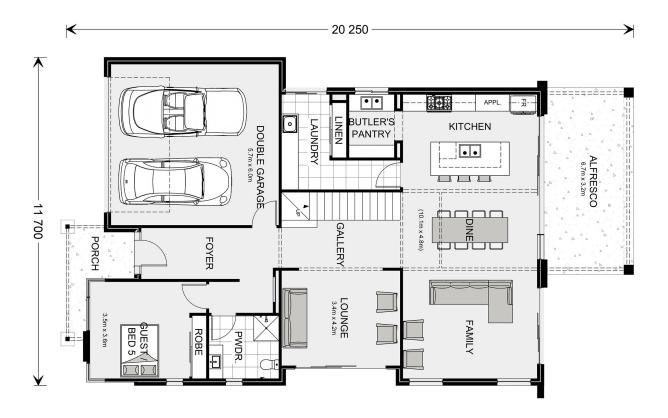

## Castaway 335

**□** 5 **□** 3.5 **□** 2

7 Hillside Retreat, Bli Bli

Land Area: 985 m<sup>2</sup>

Contact Annette Jones on 0412 447 885

## **Inclusions:**

- + Fully ducted reverse cycle air-conditioning
- + Concrete (exposed aggregate) driveway 50 sqm allowance
- + Vinyl (Hybrid) flooring ground carpet lev One
- + Render Feature as per plans
- + 20mm Caesarstone throughout
- + Upgrade ceiling heights to 2550mm throughout