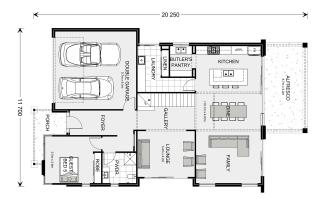

## Castaway 335

**□** 5 **□** 3.5 **□** 2

7 Hillside Retreat, Bli Bli

Land Area: 985 m<sup>2</sup>

Contact Annette Jones on 0412 447 885

## **Inclusions:**

- + Fully ducted reverse cycle air-conditioning
- + Concrete (exposed aggregate) driveway 50 sqm allowance
- + Vinyl (Hybrid) flooring ground carpet lev One
- + Render Feature as per plans
- + 20mm Caesarstone throughout
- + Upgrade ceiling heights to 2550mm throughout