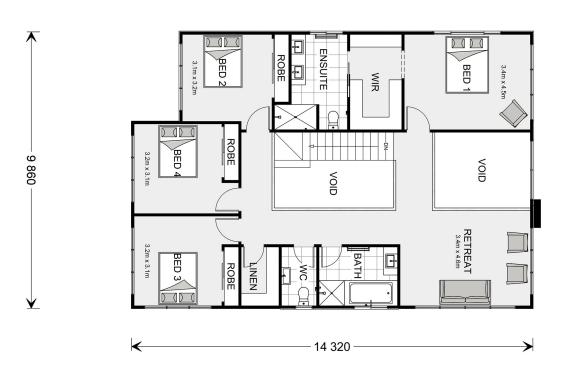

## Castaway 335

**□** 5 **□** 3.5 **□** 2

7 Hillside Retreat, Bli Bli

Land Area: 985 m<sup>2</sup>

Contact Annette Jones on 0412 447 885

## **Inclusions:**

- + Fully ducted reverse cycle air-conditioning
- + Concrete (exposed aggregate) driveway 50 sqm allowance
- + Vinyl (Hybrid) flooring ground carpet lev One
- + Render Feature as per plans
- + 20mm Caesarstone throughout
- + Upgrade ceiling heights to 2550mm throughout