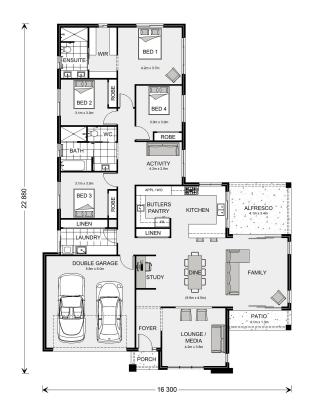

## Parkview 266

Lot 6 Hilltop Crescent, Maleny

Land Area: 1200 m<sup>2</sup>

Contact Leah Lynn on 0423 164 411

## **Inclusions:**

- + All Bedrooms to the Rear of the Home
- + Lounge family dining facing north

<sup>\*</sup> Price listed is indicative only and does not include stamp duty, legal fees or conveyancing costs. Images may depict optional upgrades including fixtures, fencing, landscaping, features, facades, finishes and/or other items which are not included in the stated price. Further information overleaf. For further information, please talk to a New Homes Consultant or visit our website at https://www.gjgardner.com.au/house-and-land-pricing.