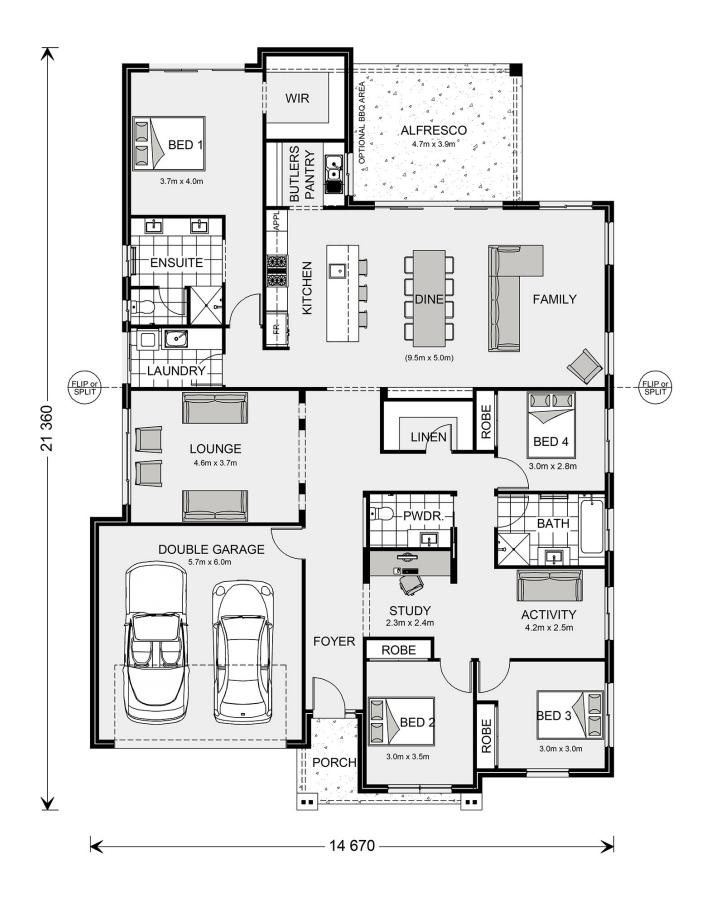

## Forest Park 272

Lot 6 Hilltop Crescent, Maleny

Land Area: 1200 m<sup>2</sup>

Contact Leah Lynn on 0423 164 411

<sup>\*</sup> Price listed is indicative only and does not include stamp duty, legal fees or conveyancing costs. Images may depict optional upgrades including fixtures, fencing, landscaping, features, facades, finishes and/or other items which are not included in the stated price. Further information overleaf. For further information, please talk to a New Homes Consultant or visit our website at https://www.gjgardner.com.au/house-and-land-pricing.

<sup>\*</sup> Package price is based on Forest Park 272 standard floor plan and standard façade (may be smaller than façade shown). Package may be subject to developer's design review panel, council final approval and G.J. Gardner Homes procedure of purchase. Package price excludes stamp duty on land, legal fees and conveyancing costs (including 6 Legal/74189757\_2 transfer of title and searches). Prices are current as of May 16, 2024 and are inclusive of GST. Prices may change without notice. Packages are subject to availability. Package subject to two separate contracts relating to the building and the land respectively. Photographs may depict fixtures, finishes and features not supplied by G.J Gardner Homes. Excluded items may include but are not limited to landscaping items such as planter boxes, retaining walls, water features, pergolas, screens, driveways and decorative items such as fencing and outdoor kitchens or barbeques. Photographs may also depict inclusions not forming part of the standard design and which may be subject to additional costs. This design and illustration remains the property of G.J Gardner Homes and may not be reproduced in whole or in part without written consent. For detailed home pricing, please talk to a New Homes Consultant or visit our website at https://www.gjgardner.com.au/house-and-land-pricing. TT Holdings Qld. Pty. Ltd. trading as G.J. Gardner Homes Sunshine Coast South. Builders License 1121765.