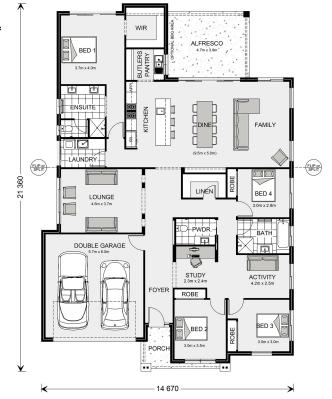

## Forest Park 272

Lot 6 Hilltop Crescent, Maleny

Land Area: 1200 m<sup>2</sup>

Contact Leah Lynn on 0423 164 411

<sup>\*</sup> Price listed is indicative only and does not include stamp duty, legal fees or conveyancing costs. Images may depict optional upgrades including fixtures, fencing, landscaping, features, facades, finishes and/or other items which are not included in the stated price. Further information overleaf. For further information, please talk to a New Homes Consultant or visit our website at https://www.gjgardner.com.au/house-and-land-pricing.

<sup>\*</sup> Package price is based on Forest Park 272 standard floor plan and standard façade (may be smaller than façade shown). Package may be subject to developer's design review panel, council final approval and G.J. Gardner Homes procedure of purchase. Package price excludes stamp duty on land, legal fees and conveyancing costs (including 6 Legal/74189757\_2 transfer of title and searches). Prices are current as of May 16, 2024 and are inclusive of GST. Prices may change without notice. Packages are subject to availability. Package subject to two separate contracts relating to the building and the land respectively. Photographs may depict fixtures, finishes and features not supplied by G.J Gardner Homes. Excluded items may include but are not limited to landscaping items such as planter boxes, retaining walls, water features, pergolas, screens, driveways and decorative items such as fencing and outdoor kitchens or barbeques. Photographs may also depict inclusions not forming part of the standard design and which may be subject to additional costs. This design and illustration remains the property of G.J Gardner Homes and may not be reproduced in whole or in part without written consent. For detailed home pricing, please talk to a New Homes Consultant or visit our website at https://www.gjgardner.com.au/house-and-land-pricing. TT Holdings Qld. Pty. Ltd. trading as G.J. Gardner Homes Sunshine Coast South. Builders License 1121765.