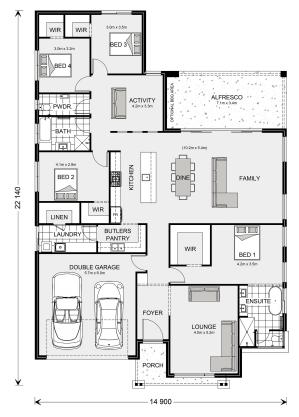

## Vista 285

Lot 57 The Enclave, Maleny

Land Area: 800 m<sup>2</sup>

Contact Leah Lynn on 0423 164 411

<sup>\*</sup> Package price is based on Vista 285 standard floor plan and standard façade (may be smaller than façade shown). Package may be subject to developer's design review panel, council final approval and G.J. Gardner Homes procedure of purchase. Package price excludes stamp duty on land, legal fees and conveyancing costs (including 6 Legal/74189757\_2 transfer of title and searches). Prices are current as of May 9, 2024 and are inclusive of GST. Prices may change without notice. Packages are subject to availability. Package subject to two separate contracts relating to the building and the land respectively. Photographs may depict fixtures, finishes and features not supplied by G.J Gardner Homes. Excluded items may include but are not limited to landscaping items such as planter boxes, retaining walls, water features, pergolas, screens, driveways and decorative items such as fencing and outdoor kitchens or barbeques. Photographs may also depict inclusions not forming part of the standard design and which may be subject to additional costs. This design and illustration remains the property of G.J Gardner Homes and may not be reproduced in whole or in part without written consent. For detailed home pricing, please talk to a New Homes Consultant or visit our website at https://www.gjgardner.com.au/house-and-land-pricing. TT Holdings Qld. Pty. Ltd. trading as G.J. Gardner Homes Sunshine Coast South. Builders License 1121765.