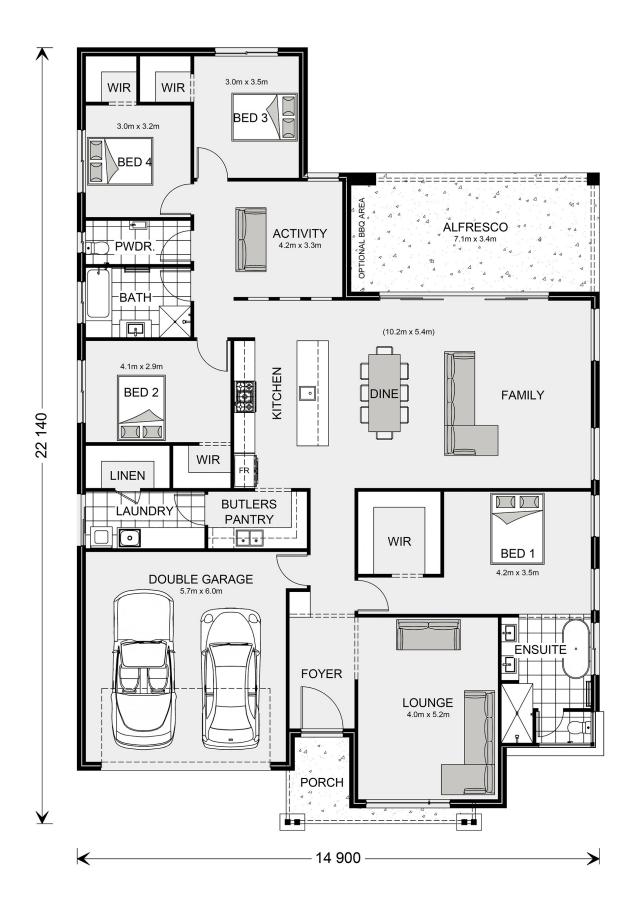

## Vista 285

Lot 57 The Enclave, Maleny

Land Area: 800 m<sup>2</sup>

Contact Leah Lynn on 0423 164 411

<sup>\*</sup> Package price is based on Vista 285 standard floor plan and standard façade (may be smaller than façade shown). Package may be subject to developer's design review panel, council final approval and G.J. Gardner Homes procedure of purchase. Package price excludes stamp duty on land, legal fees and conveyancing costs (including 6 Legal/74189757\_2 transfer of title and searches). Prices are current as of May 9, 2024 and are inclusive of GST. Prices may change without notice. Packages are subject to availability. Package subject to two separate contracts relating to the building and the land respectively. Photographs may depict fixtures, finishes and features not supplied by G.J Gardner Homes. Excluded items may include but are not limited to landscaping items such as planter boxes, retaining walls, water features, pergolas, screens, driveways and decorative items such as fencing and outdoor kitchens or barbeques. Photographs may also depict inclusions not forming part of the standard design and which may be subject to additional costs. This design and illustration remains the property of G.J Gardner Homes and may not be reproduced in whole or in part without written consent. For detailed home pricing, please talk to a New Homes Consultant or visit our website at https://www.gjgardner.com.au/house-and-land-pricing. TT Holdings Qld. Pty. Ltd. trading as G.J. Gardner Homes Sunshine Coast South. Builders License 1121765.