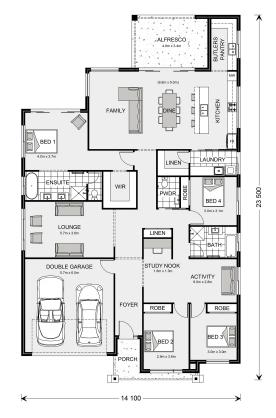

## Newport 284

Lot 5030 New Road, Upper Kedron

Land Area: 581 m<sup>2</sup>

Contact Jason Crawford on 0415 154 744