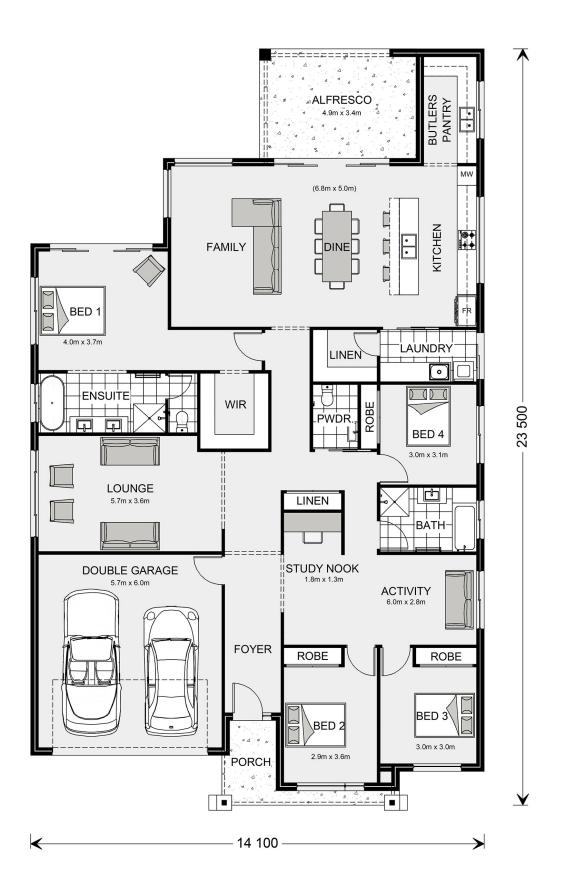

## Newport 284

Lot 5030 New Road, Upper Kedron

Land Area: 581 m<sup>2</sup>

Contact Jason Crawford on 0415 154 744