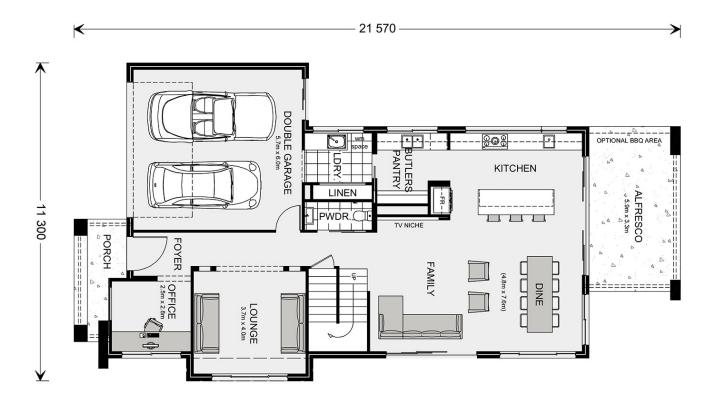

## **Inclusions:**

- + "M" class soil
- + 20mm Stone Benchtops
- + Dishwasher
- + 2550mm Ceilings
- + Exposed Aggregate Driveway
- + Optional BBQ Area

<sup>\*</sup> Price listed is indicative only and does not include stamp duty, legal fees or conveyancing costs. Images may depict optional upgrades including fixtures, fencing, landscaping, features, facades, finishes and/or other items which are not included in the stated price. Further information overleaf. For further information, please talk to a New Homes Consultant or visit our website at https://www.gjgardner.com.au/house-and-land-pricing.