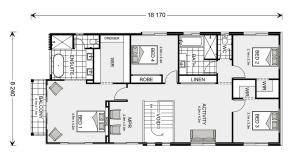

## **Inclusions:**

- + "M" class soil
- + 20mm Stone Benchtops
- + Dishwasher
- + 2550mm Ceilings
- + Exposed Aggregate Driveway
- + Optional BBQ Area

<sup>\*</sup> Price listed is indicative only and does not include stamp duty, legal fees or conveyancing costs. Images may depict optional upgrades including fixtures, fencing, landscaping, features, facades, finishes and/or other items which are not included in the stated price. Further information overleaf. For further information, please talk to a New Homes Consultant or visit our website at https://www.gjgardner.com.au/house-and-land-pricing.