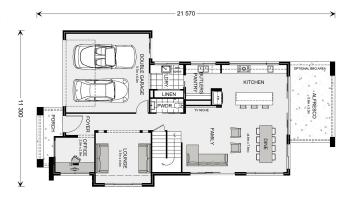

## **Inclusions:**

- + "M" class soil
- + 20mm Stone Benchtops
- + Dishwasher
- + 2550mm Ceilings
- + Exposed Aggregate Driveway
- + Optional BBQ Area

<sup>\*</sup> Price listed is indicative only and does not include stamp duty, legal fees or conveyancing costs. Images may depict optional upgrades including fixtures, fencing, landscaping, features, facades, finishes and/or other items which are not included in the stated price. Further information overleaf. For further information, please talk to a New Homes Consultant or visit our website at https://www.gjgardner.com.au/house-and-land-pricing.