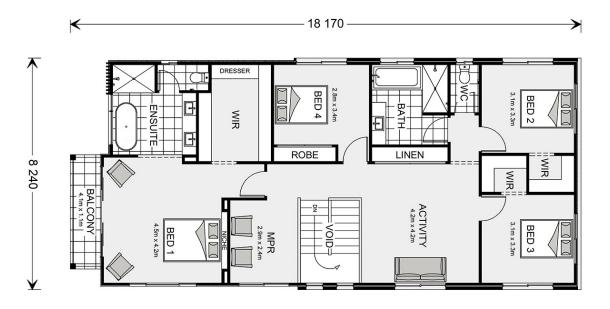

## Kingscliff 324

Lot 5015 New Road, Upper Kedron

Land Area: 451 m<sup>2</sup>

Contact Jason Crawford on 0415 154 744