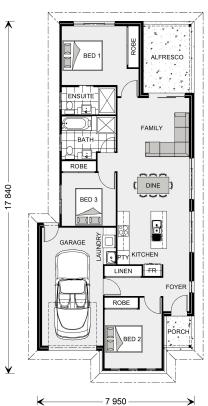

## Robina 125 (Pre-NCC22)

Lot 459 Dunraven St, Bohle Plains

Land Area: 294 m<sup>2</sup>

Contact Karen Jones on 0409 107 003

## **Inclusions:**

- + Mitsubishi Split system airconditioning throughout
- + Custom kitchen with st/steel appliances
- + Tiles to living, carpets to beds
- + Wall hung vanities, mixer taps and tiled niches
- + Driveway included
- + Fully landscaped forward of house