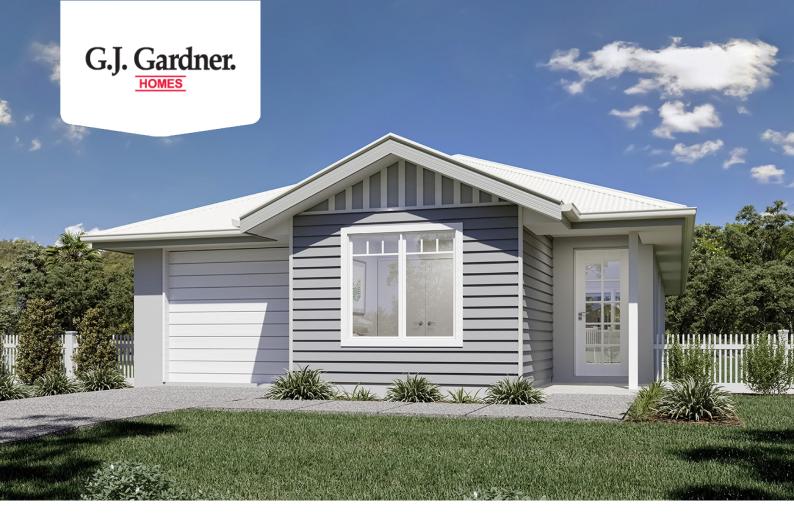

## Robina 125 (Pre-NCC22)

Lot 459 Dunraven St, Bohle Plains

Land Area: 294 m<sup>2</sup>

Contact Karen Jones on 0409 107 003

## **Inclusions:**

- + Mitsubishi Split system airconditioning throughout
- + Custom kitchen with st/steel appliances
- + Tiles to living, carpets to beds
- + Wall hung vanities, mixer taps and tiled niches
- + Driveway included
- + Fully landscaped forward of house