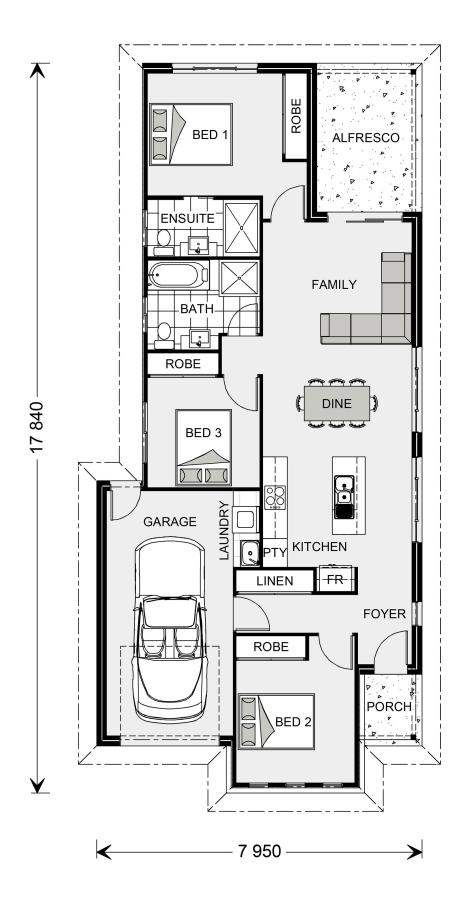

## Robina 125 (Pre-NCC22)

Lot 459 Dunraven St, Bohle Plains

Land Area: 294 m<sup>2</sup>

Contact Karen Jones on 0409 107 003

## **Inclusions:**

- + Mitsubishi Split system airconditioning throughout
- + Custom kitchen with st/steel appliances
- + Tiles to living, carpets to beds
- + Wall hung vanities, mixer taps and tiled niches
- + Driveway included
- + Fully landscaped forward of house