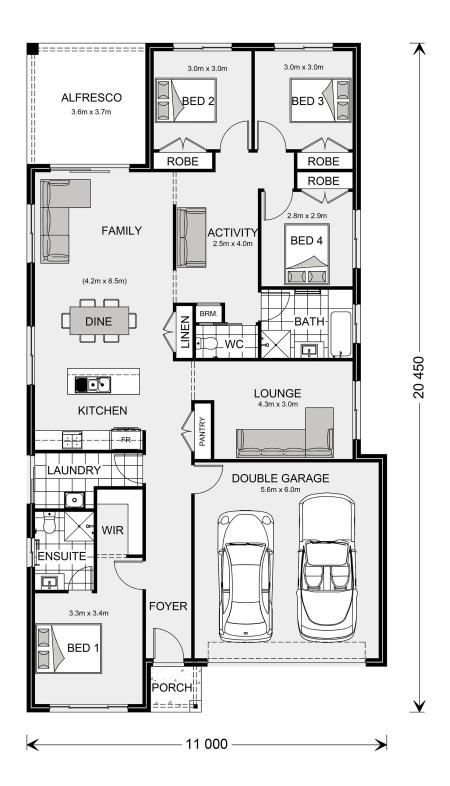

## Pacific 207

Lot 458 Dunrevan St, Bohle Plains

Land Area: 551 m<sup>2</sup>

## Inclusions:

- + Split system air conditioning throughout
- + Custom kitchen with stone benchtops
- + Stainless steel appliance package
- + Generous electrical allowance
- + Landscaping and fencing allowance
- + Exposed aggregate driveway included