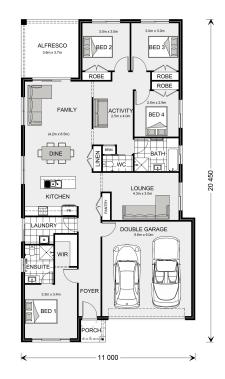

## Pacific 207

Lot 458 Dunrevan St, Bohle Plains

Land Area: 551 m<sup>2</sup>

## Inclusions:

- + Split system air conditioning throughout
- + Custom kitchen with stone benchtops
- + Stainless steel appliance package
- + Generous electrical allowance
- + Landscaping and fencing allowance
- + Exposed aggregate driveway included