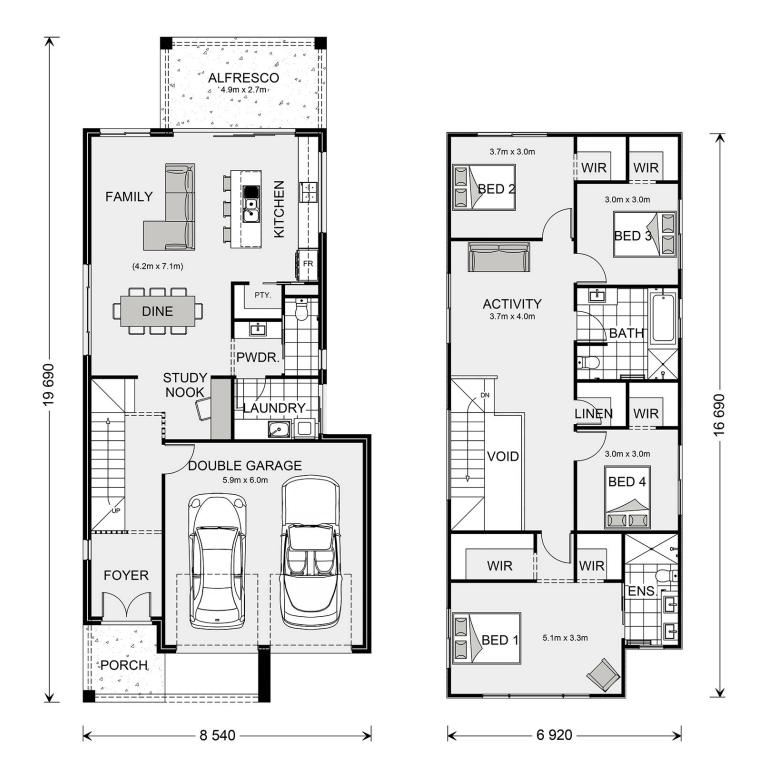

## Ascot 250

⊨ 4 🗁 2.5 🚍 2

### Lot 4036 Sundowner Circuit, Upper Kedron

Land Area: 400 m<sup>2</sup>

Contact Jason Crawford on 0415 154 744

#### Inclusions:

- + "M" class soil
- + 20mm stone benchtops
- + Dishwasher
- + Walk in Robes to all Bedrooms
- + Tiles and Carpets
- + Exposed Aggregate Driveways

\* Price listed is indicative only and does not include stamp duty, legal fees or conveyancing costs. Images may depict optional upgrades including fixtures, fencing, landscaping, features, facades, finishes and/or other items which are not included in the stated price. Further information overleaf. For further information, please talk to a New Homes Consultant or visit our website at https://www.gjgardner.com.au/house-and-land-pricing.