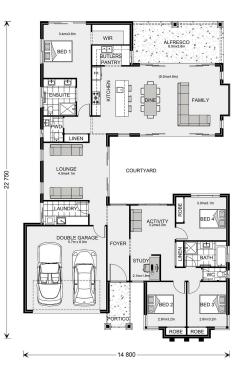

## Mandalay 260

⊨ 4 🗁 2.5 🚍 2

#### Inclusions:

- + 2590 ceiling upgrade included
- + T2 termite resistant frames & trusses
- + Insect screens to windows & sliding doors
- + 900mm stainless steel appliances
- + Air conditioning & ceiling fans
- + Choice of quality flooring covers