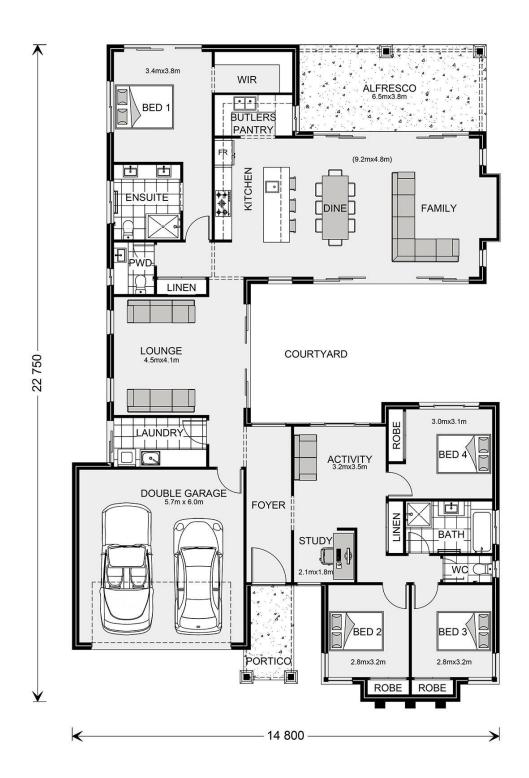

## Mandalay 260

⊨ 4 🗁 2.5 🚍 2

#### Inclusions:

- + 2590 ceiling upgrade included
- + T2 termite resistant frames & trusses
- + Insect screens to windows & sliding doors
- + 900mm stainless steel appliances
- + Air conditioning & ceiling fans
- + Choice of quality flooring covers