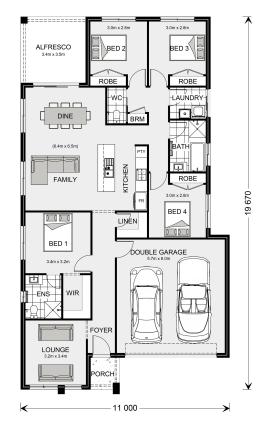

## **Brookfield 195**

⊨ 4 🗁 2 🚍 2

Lot 38 Bluegrass St, Rasmussen

Land Area: 480 m<sup>2</sup>

Contact Karen Jones on 0409 107 003

## Inclusions:

- + Split system air conditioning throughout
- + Custom kitchen cabinetry
- + Stainless steel appliances
- + Tiled niches and quality tapware
- + High quality tiles and carpets included
- + Landscaping and Fencing package