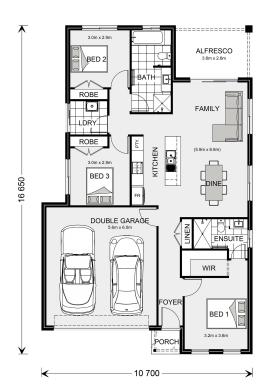

## Inclusions:

- + Split system air conditioning throughout
- + Custom kitchen cabinetry
- + Stainless steel appliances
- + Tiled niches and quality tapware
- + Exposed aggregate driveway included
- + Landscaping and fencing package included

<sup>\*</sup> Package price is based on Nova 160 standard floor plan and standard façade (may be smaller than façade shown). Package may be subject to developer's design review panel, council final approval and G.J. Gardner Homes procedure of purchase. Package price excludes stamp duty on land, legal fees and conveyancing costs (including 6 Legal/74189757\_2 transfer of title and searches). Prices are current as of May 9, 2024 and are inclusive of GST. Prices may change without notice. Packages are subject to availability. Package subject to two separate contracts relating to the building and the land respectively. Photographs may depict fixtures, finishes and features not supplied by G.J Gardner Homes. Excluded items may include but are not limited to landscaping items such as planter boxes, retaining walls, water features, pergolas, screens, driveways and decorative items such as fencing and outdoor kitchens or barbeques. Photographs may also depict inclusions not forming part of the standard design and which may be subject to additional costs. This design and illustration remains the property of G.J Gardner Homes and may not be reproduced in whole or in part without written consent. For detailed home pricing, please talk to a New Homes Consultant or visit our website at https://www.gjgardner.com.au/house-and-land-pricing. Vista Homes & Design Pty Ltd trading as Trading as G.J.Gardner Homes Townsville. Builders License 1124158.