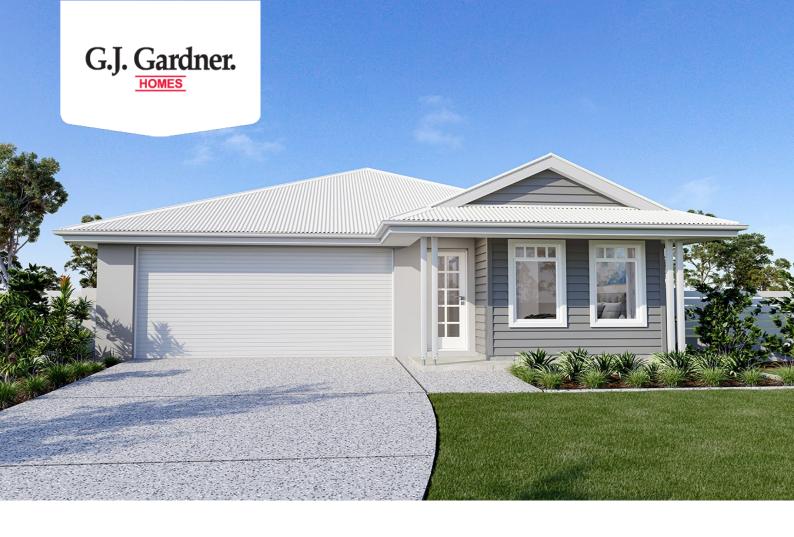

## **Nova 160**

## Lot 38 Bluegrass St, Rasmussen

Land Area: 480 m<sup>2</sup>

<sup>\*</sup> Price listed is indicative only and does not include stamp duty, legal fees or conveyancing costs. Images may depict optional upgrades including fixtures, fencing, landscaping, features, facades, finishes and/or other items which are not included in the stated price. Further information overleaf. For further information, please talk to a New Homes Consultant or visit our website at https://www.gjgardner.com.au/house-and-land-pricing.