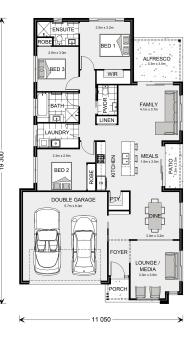

## Oceanside 189

⊨ 3 🗁 2.5 🔂 2

Lot 35 Bluegrass St, Rasmussen Land Area: 576 m<sup>2</sup>

## Inclusions:

- + Split system air conditioning throughout
- + Custom kitchen with OHC
- + Stainless steel appliances
- + High quality tiles and carpets throughout
- + Tiled niches, quality mixers and 2pac vanities
- + Landscaping and fencing package included