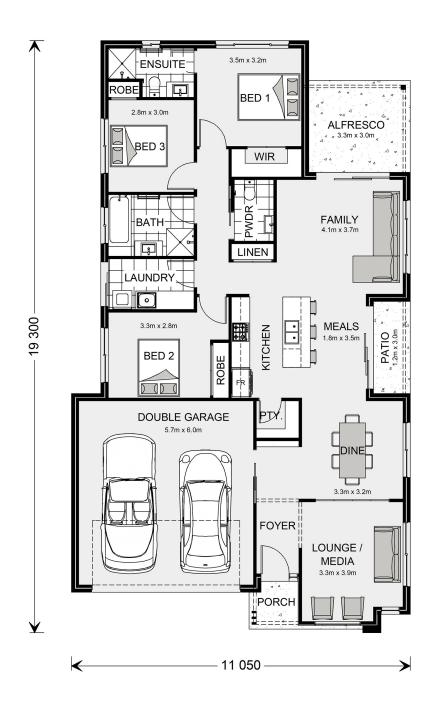

## Oceanside 189

⊨ 3 🗁 2.5 🔂 2

Lot 35 Bluegrass St, Rasmussen Land Area: 576 m<sup>2</sup>

## Inclusions:

- + Split system air conditioning throughout
- + Custom kitchen with OHC
- + Stainless steel appliances
- + High quality tiles and carpets throughout
- + Tiled niches, quality mixers and 2pac vanities
- + Landscaping and fencing package included