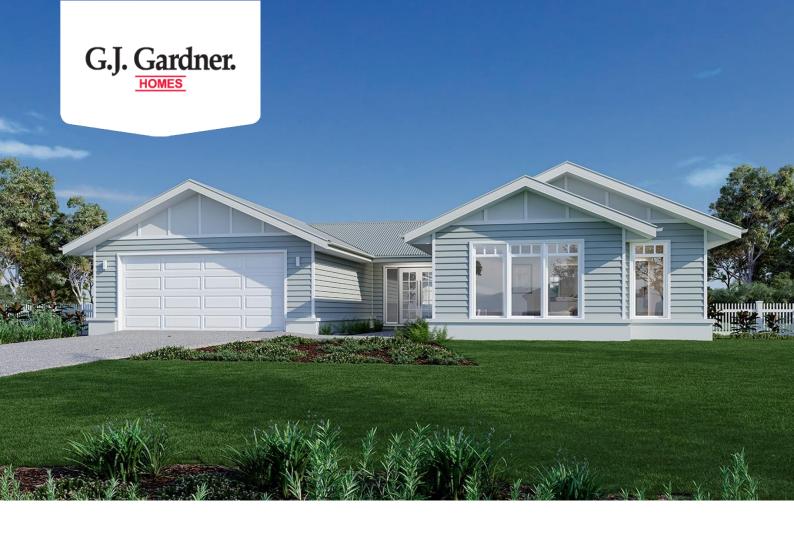

## Oakford 240

**≥** 3 **□** 2.5 **□** 2

## Lot 3 Maleny Meadows, Maleny

Land Area: 805 m<sup>2</sup>