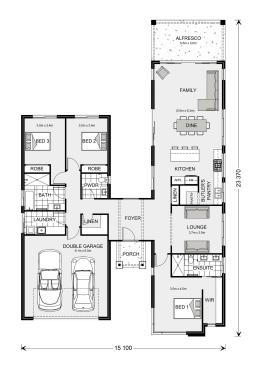

## Oakford 240

**≥** 3 **□** 2.5 **□** 2

## Inclusions:

- + 2590 ceiling upgrade included
- + T2 termite resistant frames & trusses
- + Insect screens to windows & sliding doors
- + 900mm stainless steel appliances
- + Air conditioning & ceiling fans
- + Choice of quality flooring covers