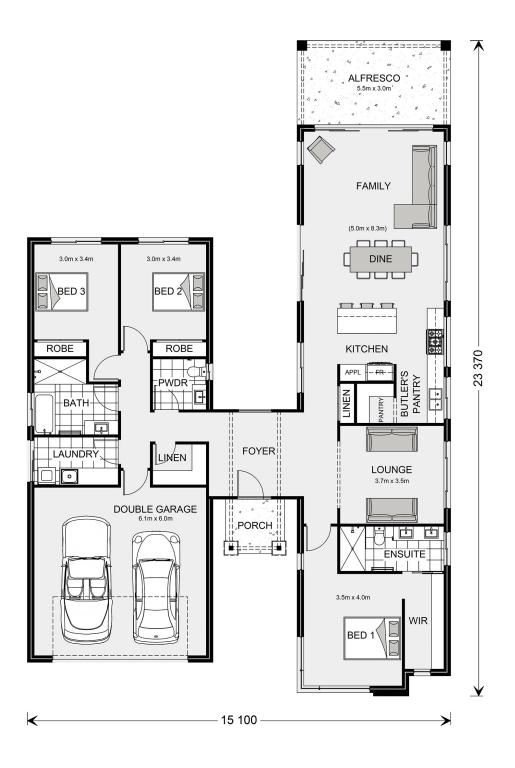

## Oakford 240

**≥** 3 **□** 2.5 **□** 2

## Inclusions:

- + 2590 ceiling upgrade included
- + T2 termite resistant frames & trusses
- + Insect screens to windows & sliding doors
- + 900mm stainless steel appliances
- + Air conditioning & ceiling fans
- + Choice of quality flooring covers