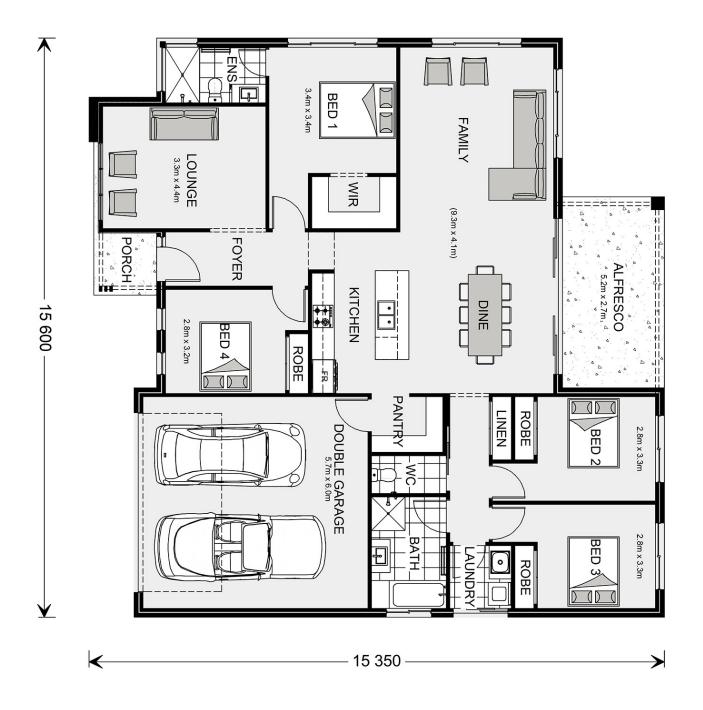

## Wide Bay 212

Lot 2796 River Lily Drive, Palmview

Land Area: 540 m<sup>2</sup>

<sup>\*</sup> Package price is based on Wide Bay 212 standard floor plan and standard façade (may be smaller than façade shown). Package may be subject to developer's design review panel, council final approval and G.J. Gardner Homes procedure of purchase. Package price excludes stamp duty on land, legal fees and conveyancing costs (including 6 Legal/74189757\_2 transfer of title and searches). Prices are current as of May 18, 2024 and are inclusive of GST. Prices may change without notice. Packages are subject to availability. Package subject to two separate contracts relating to the building and the land respectively. Photographs may depict fixtures, finishes and features not supplied by G.J Gardner Homes. Excluded items may include but are not limited to landscaping items such as planter boxes, retaining walls, water features, pergolas, screens, driveways and decorative items such as fencing and outdoor kitchens or barbeques. Photographs may also depict inclusions not forming part of the standard design and which may be subject to additional costs. This design and illustration remains the property of G.J Gardner Homes and may not be reproduced in whole or in part without written consent. For detailed home pricing, please talk to a New Homes Consultant or visit our website at https://www.gjgardner.com.au/house-and-land-pricing. TT Holdings Qld. Pty. Ltd. trading as G.J. Gardner Homes Sunshine Coast South. Builders License 1121765.