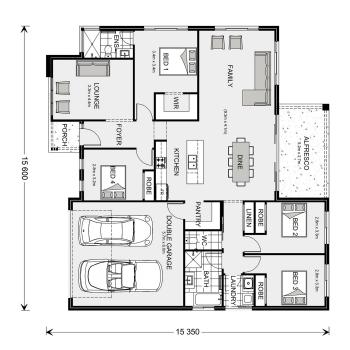

## Wide Bay 212

Lot 2796 River Lily Drive, Palmview

Land Area: 540 m<sup>2</sup>

<sup>\*</sup> Package price is based on Wide Bay 212 standard floor plan and standard façade (may be smaller than façade shown). Package may be subject to developer's design review panel, council final approval and G.J. Gardner Homes procedure of purchase. Package price excludes stamp duty on land, legal fees and conveyancing costs (including 6 Legal/74189757\_2 transfer of title and searches). Prices are current as of May 18, 2024 and are inclusive of GST. Prices may change without notice. Packages are subject to availability. Package subject to two separate contracts relating to the building and the land respectively. Photographs may depict fixtures, finishes and features not supplied by G.J Gardner Homes. Excluded items may include but are not limited to landscaping items such as planter boxes, retaining walls, water features, pergolas, screens, driveways and decorative items such as fencing and outdoor kitchens or barbeques. Photographs may also depict inclusions not forming part of the standard design and which may be subject to additional costs. This design and illustration remains the property of G.J Gardner Homes and may not be reproduced in whole or in part without written consent. For detailed home pricing, please talk to a New Homes Consultant or visit our website at https://www.gjgardner.com.au/house-and-land-pricing. TT Holdings Qld. Pty. Ltd. trading as G.J. Gardner Homes Sunshine Coast South. Builders License 1121765.