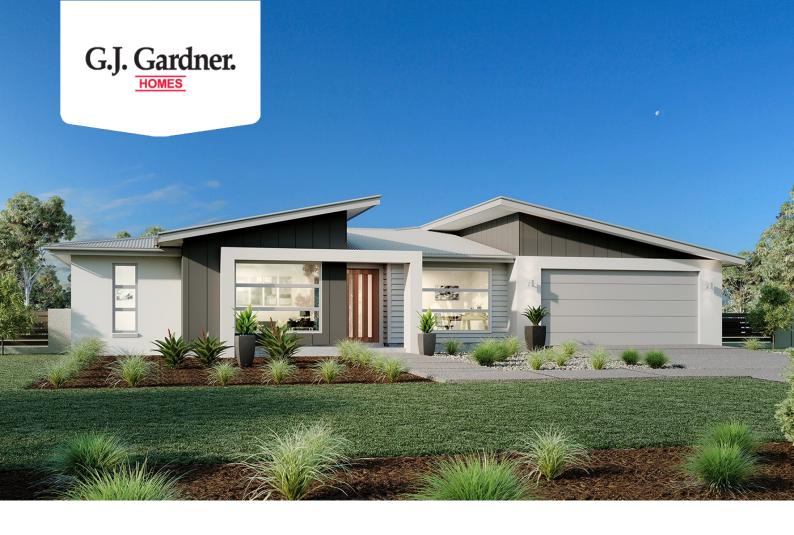

## Wide Bay 212

Lot 2796 River Lily Drive, Palmview

Land Area: 540 m<sup>2</sup>

<sup>\*</sup> Price listed is indicative only and does not include stamp duty, legal fees or conveyancing costs. Images may depict optional upgrades including fixtures, fencing, landscaping, features, facades, finishes and/or other items which are not included in the stated price. Further information overleaf. For further information, please talk to a New Homes Consultant or visit our website at https://www.gjgardner.com.au/house-and-land-pricing.