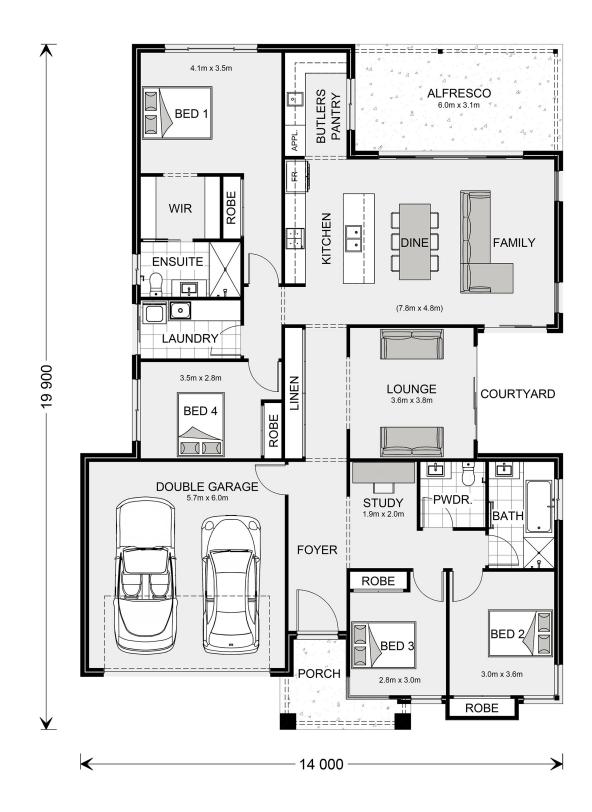

## Seacrest 240

⊨ 4 🗁 2.5 🔂 2

Lot 100 Basildon Cl, Burdell Land Area: 994 m<sup>2</sup>

Contact Karen Jones on 0409 107 003

\* Price listed is indicative only and does not include stamp duty, legal fees or conveyancing costs. Images may depict optional upgrades including fixtures, fencing, landscaping, features, facades, finishes and/or other items which are not included in the stated price. Further information overleaf. For further information, please talk to a New Homes Consultant or visit our website at https://www.gjgardner.com.au/house-and-land-pricing.

\* Package price is based on Seacrest 240 standard floor plan and standard façade (may be smaller than façade shown). Package may be subject to developer's design review panel, council final approval and G.J. Gardner Homes procedure of purchase. Package price excludes stamp duty on land, legal fees and conveyancing costs (including 6 Legal/74189757\_2 transfer of title and searches). Prices are current as of May 9, 2024 and are inclusive of GST. Prices may change without notice. Packages are subject to availability. Package subject to two separate contracts relating to the building and the land respectively. Photographs may depict fixtures, finishes and features not supplied by G.J Gardner Homes. Excluded items may include but are not limited to landscaping items such as planter boxes, retaining walls, water features, pergolas, screens, driveways and decorative items such as fencing and outdoor kitchens or barbeques. Photographs may also depict inclusions not forming part of the standard design and which may be subject to additional costs. This design and illustration remains the property of G.J Gardner Homes and may not be reproduced in whole or in part without written consent. For detailed home pricing, please talk to a New Homes Consultant or visit our website at https://www.gjgardner.com.au/house-and-land-pricing. Vista Homes & Design Pty Ltd trading as Trading as G.J.Gardner Homes Townsville. Builders License 1124158.