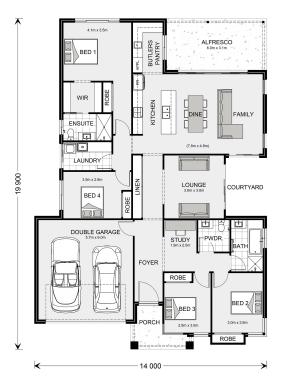

## Seacrest 240

⊨ 4 🗁 2.5 🔂 2

Lot 100 Basildon Cl, Burdell Land Area: 994 m<sup>2</sup>

Contact Karen Jones on 0409 107 003

\* Price listed is indicative only and does not include stamp duty, legal fees or conveyancing costs. Images may depict optional upgrades including fixtures, fencing, landscaping, features, facades, finishes and/or other items which are not included in the stated price. Further information overleaf. For further information, please talk to a New Homes Consultant or visit our website at https://www.gjgardner.com.au/house-and-land-pricing.

\* Package price is based on Seacrest 240 standard floor plan and standard façade (may be smaller than façade shown). Package may be subject to developer's design review panel, council final approval and G.J. Gardner Homes procedure of purchase. Package price excludes stamp duty on land, legal fees and conveyancing costs (including 6 Legal/74189757\_2 transfer of title and searches). Prices are current as of May 9, 2024 and are inclusive of GST. Prices may change without notice. Packages are subject to availability. Package subject to two separate contracts relating to the building and the land respectively. Photographs may depict fixtures, finishes and features not supplied by G.J Gardner Homes. Excluded items may include but are not limited to landscaping items such as planter boxes, retaining walls, water features, pergolas, screens, driveways and decorative items such as fencing and outdoor kitchens or barbeques. Photographs may also depict inclusions not forming part of the standard design and which may be subject to additional costs. This design and illustration remains the property of G.J Gardner Homes and may not be reproduced in whole or in part without written consent. For detailed home pricing, please talk to a New Homes Consultant or visit our website at https://www.gjgardner.com.au/house-and-land-pricing. Vista Homes & Design Pty Ltd trading as Trading as G.J.Gardner Homes Townsville. Builders License 1124158.