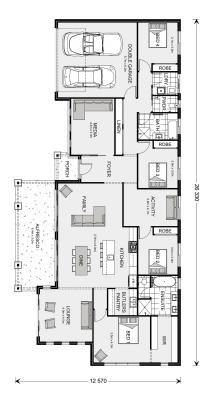

## Palm Cove 275

Lot 1 Hilltop Crescent, Maleny

Land Area: 1200 m<sup>2</sup>

Contact Leah Lynn on 0423 164 411

## **Inclusions:**

- + Raked ceiling to porch, family, dining, kitchen
- + Great level of inclusions

<sup>\*</sup> Price listed is indicative only and does not include stamp duty, legal fees or conveyancing costs. Images may depict optional upgrades including fixtures, fencing, landscaping, features, facades, finishes and/or other items which are not included in the stated price. Further information overleaf. For further information, please talk to a New Homes Consultant or visit our website at https://www.gjgardner.com.au/house-and-land-pricing.