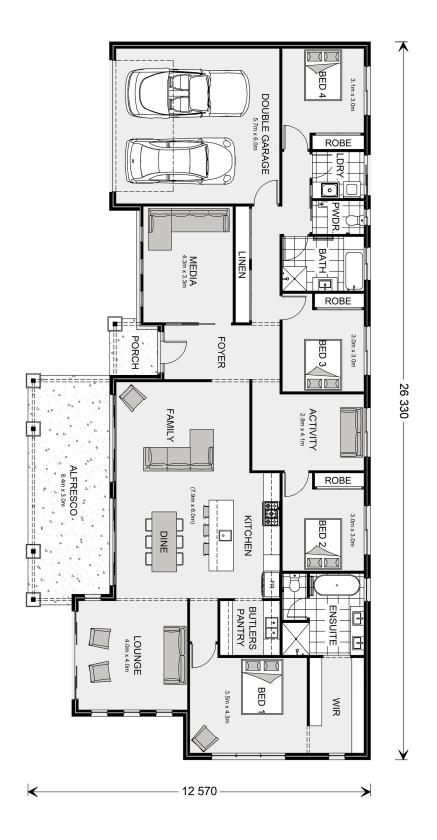

## Palm Cove 275

Lot 1 Hilltop Crescent, Maleny

Land Area: 1200 m<sup>2</sup>

Contact Leah Lynn on 0423 164 411

## **Inclusions:**

- + Raked ceiling to porch, family, dining, kitchen
- + Great level of inclusions

<sup>\*</sup> Price listed is indicative only and does not include stamp duty, legal fees or conveyancing costs. Images may depict optional upgrades including fixtures, fencing, landscaping, features, facades, finishes and/or other items which are not included in the stated price. Further information overleaf. For further information, please talk to a New Homes Consultant or visit our website at https://www.gjgardner.com.au/house-and-land-pricing.