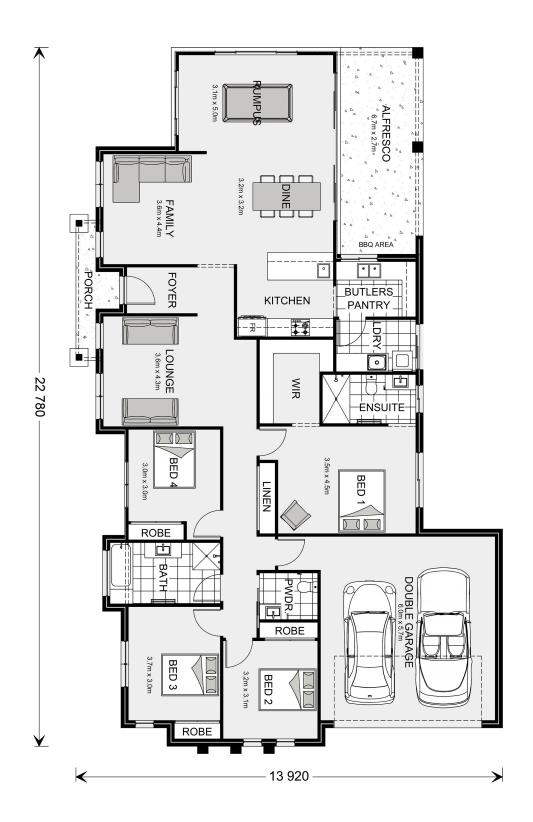

## **Mountain Views 245**

⊨ 4 🗁 2.5 🚍 2

## Inclusions:

- + Lot 84 Sienna Blvd, Belle Eden Estate.
- + "Award Series" inclusions.
- + "H" Class Raft Slab Allowance.
- + Exposed Aggregate Driveway.
- + 20mm Stone Benchtops.
- + NCC 22 Compliant.

\* Package price is based on Mountain Views 245 standard floor plan and standard façade (may be smaller than façade shown). Package may be subject to developer's design review panel, council final approval and G.J. Gardner Homes procedure of purchase. Package price excludes stamp duty on land, legal fees and conveyancing costs (including 6 Legal/74189757\_2 transfer of title and searches). Prices are current as of May 9, 2024 and are inclusive of GST. Prices may change without notice. Packages are subject to availability. Package subject to two separate contracts relating to the building and the land respectively. Photographs may depict fixtures, finishes and features not supplied by G.J Gardner Homes. Excluded items may include but are not limited to landscaping items such as planter boxes, retaining walls, water features, pergolas, screens, driveways and decorative items such as fencing and outdoor kitchens or barbeques. Photographs may also depict inclusions not forming part of the standard design and which may be subject to additional costs. This design and illustration remains the property of G.J Gardner Homes and may not be reproduced in whole or in part without written consent. For detailed home pricing, please talk to a New Homes Consultant or visit our website at https://www.gjgardner.com.au/house-and-land-pricing. G.J. Hervey Bay Pty Ltd trading as Trading as G.J. Gardner Homes Fraser Coast. Builders License 1172776.