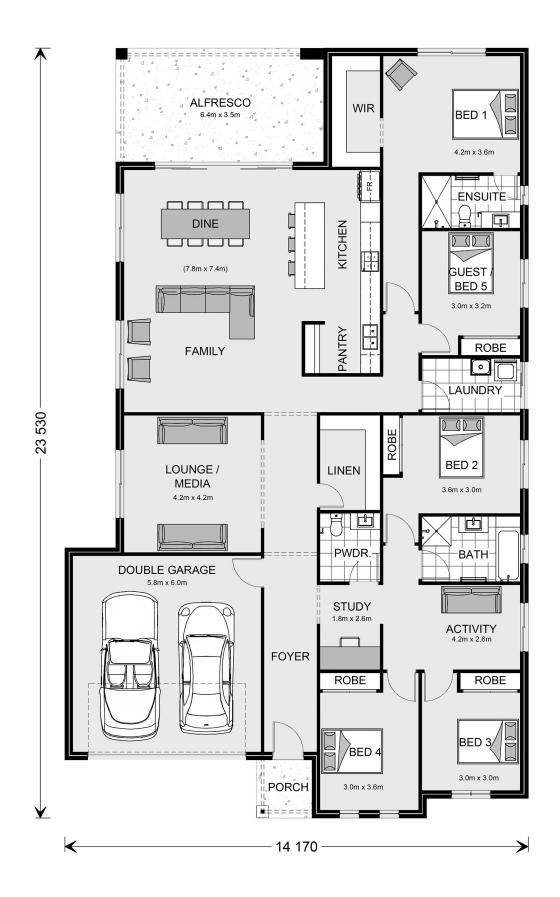

## **Broadwater 297**

**□** 5 **□** 2.5 **□** 2

TBA Camden Court, Hattonvale

Land Area: 3001 m<sup>2</sup>

Contact Aaron Bennett on 0488 002 933

## Inclusions:

- + 2 x Split Systen Air Conditioning units
- + BAL 12.5 Requirements, Broom Finished concrete Driveway
- + HSTP & 10,000L Water Tank With Trickle Feed Connections
- + Classic Facade, Treated Timber Frames
- + Floor Coverings Throughout, Flyscreens, Colorbond Roof
- + 20mm Stone benchtops, LED Lighting & Ceiling Fans Throughout