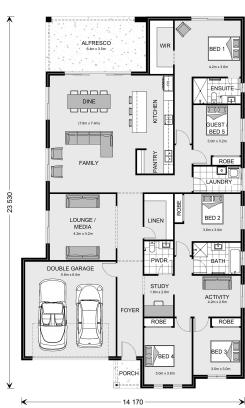

## **Broadwater 297**

**□** 5 **□** 2.5 **□** 2

TBA Camden Court, Hattonvale

Land Area: 3001 m<sup>2</sup>

Contact Aaron Bennett on 0488 002 933

## Inclusions:

- + 2 x Split Systen Air Conditioning units
- + BAL 12.5 Requirements, Broom Finished concrete Driveway
- + HSTP & 10,000L Water Tank With Trickle Feed Connections
- + Classic Facade, Treated Timber Frames
- + Floor Coverings Throughout, Flyscreens, Colorbond Roof
- + 20mm Stone benchtops, LED Lighting & Ceiling Fans Throughout