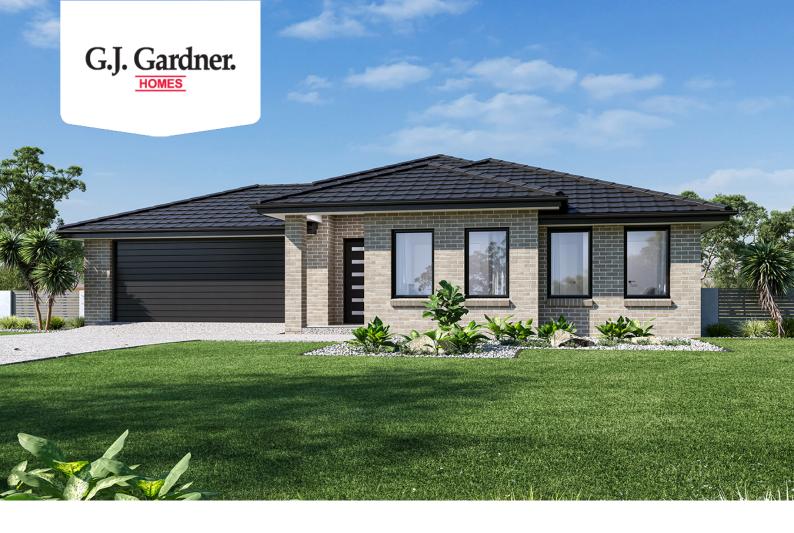

## **Broadwater 297**

**□** 5 **□** 2.5 **□** 2

TBA Camden Court, Hattonvale

Land Area: 3001 m<sup>2</sup>

Contact Aaron Bennett on 0488 002 933

## Inclusions:

- + 2 x Split Systen Air Conditioning units
- + BAL 12.5 Requirements, Broom Finished concrete Driveway
- + HSTP & 10,000L Water Tank With Trickle Feed Connections
- + Classic Facade, Treated Timber Frames
- + Floor Coverings Throughout, Flyscreens, Colorbond Roof
- + 20mm Stone benchtops, LED Lighting & Ceiling Fans Throughout