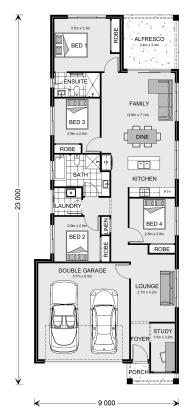

## Newhaven 184

7a Boundry street, Bundamba

Land Area: 522 m<sup>2</sup>

Contact Aaron Bennett on 0488 002 933

## Inclusions:

- + 2 x Split system Air conditioning
- + Exposed aggregate driveway, Porch & Alfresco
- + Westinghouse appliances
- + Fly Screen Throughout
- + Coastal Facade subject to council approval for Charactor Housing
- + H1 site allowance