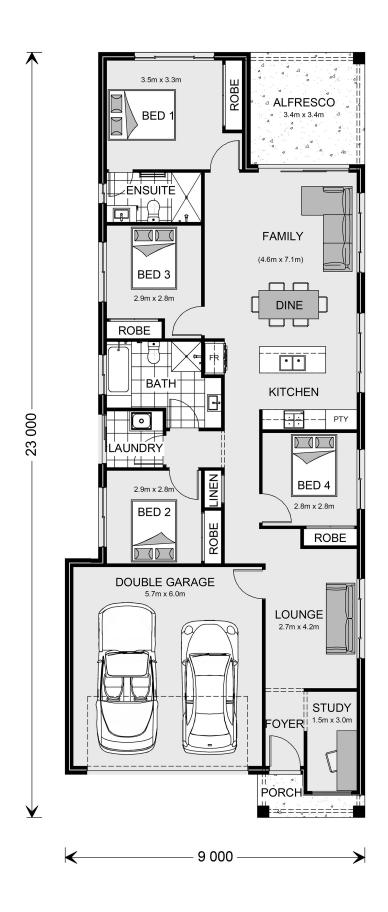

## Newhaven 184

7a Boundry street, Bundamba

Land Area: 522 m<sup>2</sup>

Contact Aaron Bennett on 0488 002 933

## Inclusions:

- + 2 x Split system Air conditioning
- + Exposed aggregate driveway, Porch & Alfresco
- + Westinghouse appliances
- + Fly Screen Throughout
- + Coastal Facade subject to council approval for Charactor Housing
- + H1 site allowance