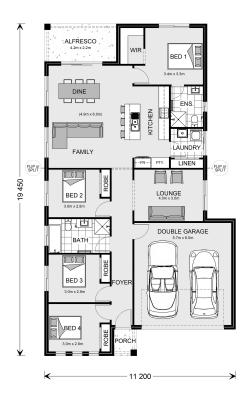

## **Edgecliff 190**

**⊨** 4 **□** 2 **□** 2

TBA TBA, Walloon

Land Area: 480 m<sup>2</sup>

Contact Aaron Bennett on 0488 002 933

## Inclusions:

- + 2 x Daikin Split System Air Conditioning units
- + Exposed Aggregate Driveway
- + Security Screen Front Door and fly Screens Throughout
- + E Type Foundations
- + Westinghouse appliances
- + Quality Floor coverings