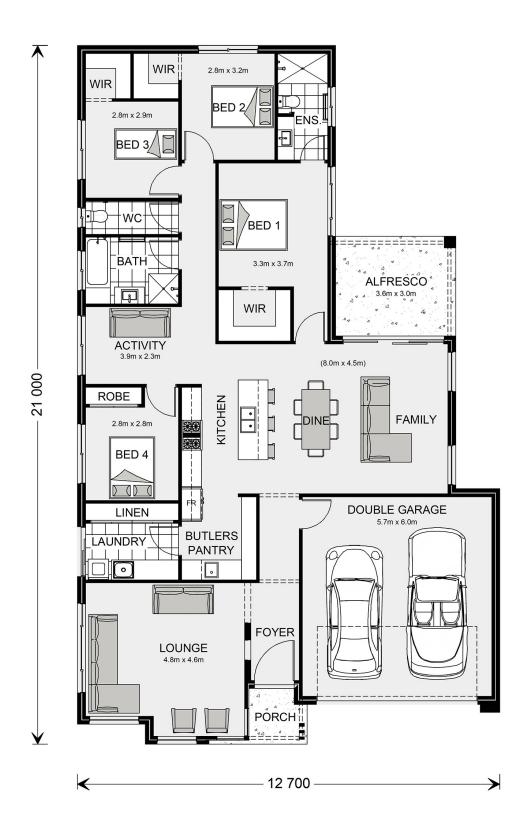

## Elanora 220

⊨ 4 🗁 2 🚍 2

42 Seagull Circuit, Point Vernon

Land Area: 603 m<sup>2</sup>

Contact Jodie Flynn on 0437 673 737

\* Package price is based on Elanora 220 standard floor plan and standard façade (may be smaller than façade shown). Package may be subject to developer's design review panel, council final approval and G.J. Gardner Homes procedure of purchase. Package price excludes stamp duty on land, legal fees and conveyancing costs (including 6 Legal/74189757\_2 transfer of title and searches). Prices are current as of May 8, 2024 and are inclusive of GST. Prices may change without notice. Packages are subject to availability. Package subject to two separate contracts relating to the building and the land respectively. Photographs may depict fixtures, finishes and features not supplied by G.J Gardner Homes. Excluded items may include but are not limited to landscaping items such as planter boxes, retaining walls, water features, pergolas, screens, driveways and decorative items such as fencing and outdoor kitchens or barbeques. Photographs may also depict inclusions not forming part of the standard design and which may be subject to additional costs. This design and illustration remains the property of G.J Gardner Homes and may not be reproduced in whole or in part without written consent. For detailed home pricing, please talk to a New Homes Consultant or visit our website at https://www.gigardner.com.au/house-and-land-pricing. G.J. Hervey Bay Pty Ltd trading as Trading as G.J. Gardner Homes Fraser Coast. Builders License 1172776.