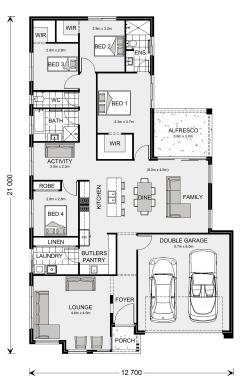

## Elanora 220

⊨ 4 🗁 2 🚍 2

42 Seagull Circuit, Point Vernon

Land Area: 603 m<sup>2</sup>

Contact Jodie Flynn on 0437 673 737

\* Package price is based on Elanora 220 standard floor plan and standard façade (may be smaller than façade shown). Package may be subject to developer's design review panel, council final approval and G.J. Gardner Homes procedure of purchase. Package price excludes stamp duty on land, legal fees and conveyancing costs (including 6 Legal/74189757\_2 transfer of title and searches). Prices are current as of May 8, 2024 and are inclusive of GST. Prices may change without notice. Packages are subject to availability. Package subject to two separate contracts relating to the building and the land respectively. Photographs may depict fixtures, finishes and features not supplied by G.J Gardner Homes. Excluded items may include but are not limited to landscaping items such as planter boxes, retaining walls, water features, pergolas, screens, driveways and decorative items such as fencing and outdoor kitchens or barbeques. Photographs may also depict inclusions not forming part of the standard design and which may be subject to additional costs. This design and illustration remains the property of G.J Gardner Homes and may not be reproduced in whole or in part without written consent. For detailed home pricing, please talk to a New Homes Consultant or visit our website at https://www.gigardner.com.au/house-and-land-pricing. G.J. Hervey Bay Pty Ltd trading as Trading as G.J. Gardner Homes Fraser Coast. Builders License 1172776.