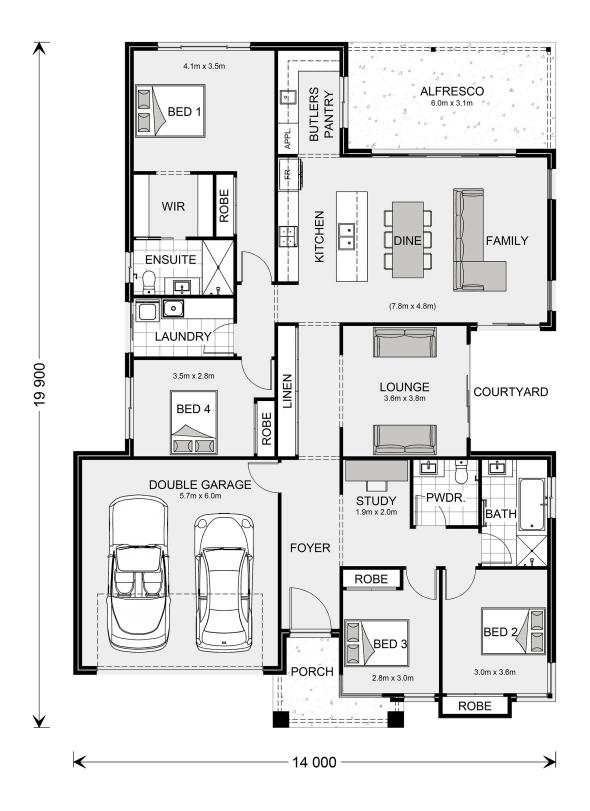

## Seacrest 240

Lot 6 The Orchard Estate, Maleny

Land Area: 1201 m<sup>2</sup>

Contact Leah Lynn on 0423 164 411

## **Inclusions:**

- + Town water, power and sewerage
- + H1 soil classification and N4 wind rating included
- + Floor coverings throughout, including tiles to outdoor areas
- + Ceasarstone bench tops
- + Ducted air conditioning
- + Generous electrical package

<sup>\*</sup> Package price is based on Seacrest 240 standard floor plan and standard façade (may be smaller than façade shown). Package may be subject to developer's design review panel, council final approval and G.J. Gardner Homes procedure of purchase. Package price excludes stamp duty on land, legal fees and conveyancing costs (including 6 Legal/74189757\_2 transfer of title and searches). Prices are current as of October 23, 2024 and are inclusive of GST. Prices may change without notice. Packages are subject to availability. Package subject to two separate contracts relating to the building and the land respectively. Photographs may depict fixtures, finishes and features not supplied by G.J Gardner Homes. Excluded items may include but are not limited to landscaping items such as planter boxes, retaining walls, water features, pergolas, screens, driveways and decorative items such as fencing and outdoor kitchens or barbeques. Photographs may also depict inclusions not forming part of the standard design and which may be subject to additional costs. This design and illustration remains the property of G.J Gardner Homes and may not be reproduced in whole or in part without written consent. For detailed home pricing, please talk to a New Homes Consultant or visit our website at https://www.gjgardner.com.au/house-and-land-pricing. TT Holdings Qld. Pty. Ltd. trading as G.J. Gardner Homes Sunshine Coast South. Builders License 1121765.