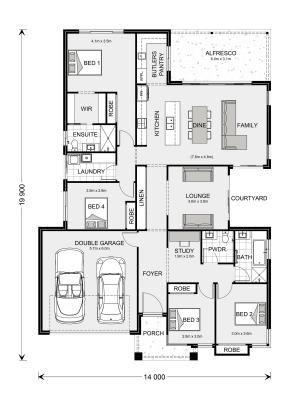

## Seacrest 240

Lot 6 The Orchard Estate, Maleny

Land Area: 1201 m<sup>2</sup>

Contact Leah Lynn on 0423 164 411

## **Inclusions:**

- + Town water, power and sewerage
- + H1 soil classification and N4 wind rating included
- + Floor coverings throughout, including tiles to outdoor areas
- + Ceasarstone bench tops
- + Ducted air conditioning
- + Generous electrical package

<sup>\*</sup> Package price is based on Seacrest 240 standard floor plan and standard façade (may be smaller than façade shown). Package may be subject to developer's design review panel, council final approval and G.J. Gardner Homes procedure of purchase. Package price excludes stamp duty on land, legal fees and conveyancing costs (including 6 Legal/74189757\_2 transfer of title and searches). Prices are current as of October 23, 2024 and are inclusive of GST. Prices may change without notice. Packages are subject to availability. Package subject to two separate contracts relating to the building and the land respectively. Photographs may depict fixtures, finishes and features not supplied by G.J Gardner Homes. Excluded items may include but are not limited to landscaping items such as planter boxes, retaining walls, water features, pergolas, screens, driveways and decorative items such as fencing and outdoor kitchens or barbeques. Photographs may also depict inclusions not forming part of the standard design and which may be subject to additional costs. This design and illustration remains the property of G.J Gardner Homes and may not be reproduced in whole or in part without written consent. For detailed home pricing, please talk to a New Homes Consultant or visit our website at https://www.gjgardner.com.au/house-and-land-pricing. TT Holdings Qld. Pty. Ltd. trading as G.J. Gardner Homes Sunshine Coast South. Builders License 1121765.