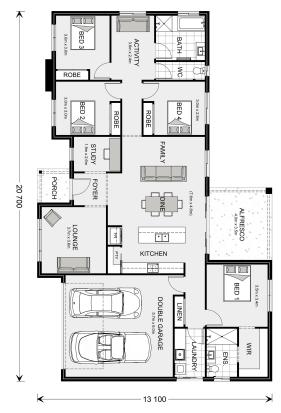

## **Sutherland 220**

8 Majestic Dr, Pomona

Land Area: 1027.7 m<sup>2</sup>

Contact James Graham on 0481 305 303

<sup>\*</sup> Price listed is indicative only and does not include stamp duty, legal fees or conveyancing costs. Images may depict optional upgrades including fixtures, fencing, landscaping, features, facades, finishes and/or other items which are not included in the stated price. Further information overleaf. For further information, please talk to a New Homes Consultant or visit our website at https://www.gjgardner.com.au/house-and-land-pricing.