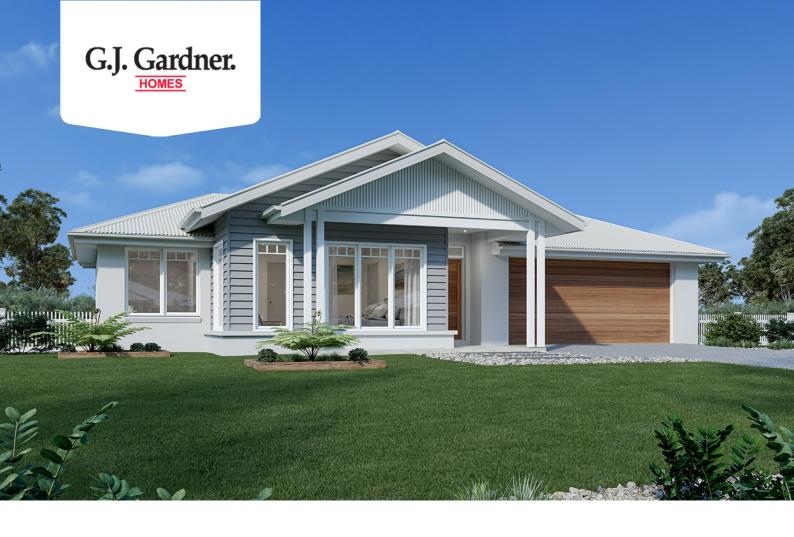

## Beachmere 235

570 Harvey Parade, Burpengary East

Land Area: 448 m<sup>2</sup>

Contact Louise Newton on 0487 326 041

## Inclusions:

+ A few inclusions are: Executive/Hamptons/Resort Facade options, Colourbond Roof, Concrete to Driveway, Porch & Alfresco, TV Antenna, Clothesline & Letterbox. Westinghouse 600mm appliances including Dishwasher. Wall hung vanities, Tiled Showerbases with Tiled Niches to Ensuites & Bathrooms. Carpet to Bedrooms & Vinyl boards to all main living, Tiles to Wet areas, Square set cornice, Downlights, Clipsal Iconic Switches. Option to customise both inclusions & design layout/façade