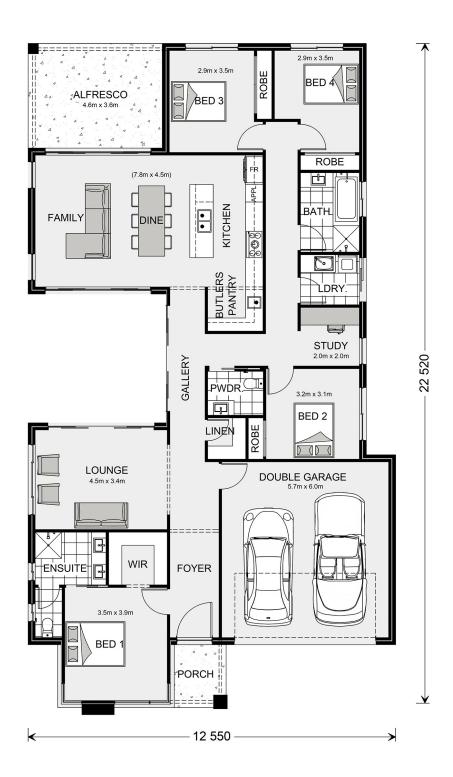

## Beachmere 235

570 Harvey Parade, Burpengary East

Land Area: 448 m<sup>2</sup>

Contact Louise Newton on 0487 326 041

## Inclusions:

+ A few inclusions are: Executive/Hamptons/Resort Facade options, Colourbond Roof, Concrete to Driveway, Porch & Alfresco, TV Antenna, Clothesline & Letterbox. Westinghouse 600mm appliances including Dishwasher. Wall hung vanities, Tiled Showerbases with Tiled Niches to Ensuites & Bathrooms. Carpet to Bedrooms & Vinyl boards to all main living, Tiles to Wet areas, Square set cornice, Downlights, Clipsal Iconic Switches. Option to customise both inclusions & design layout/façade