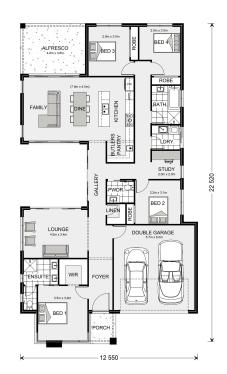

## Beachmere 235

570 Harvey Parade, Burpengary East

Land Area: 448 m<sup>2</sup>

Contact Louise Newton on 0487 326 041

## Inclusions:

+ A few inclusions are: Executive/Hamptons/Resort Facade options, Colourbond Roof, Concrete to Driveway, Porch & Alfresco, TV Antenna, Clothesline & Letterbox. Westinghouse 600mm appliances including Dishwasher. Wall hung vanities, Tiled Showerbases with Tiled Niches to Ensuites & Bathrooms. Carpet to Bedrooms & Vinyl boards to all main living, Tiles to Wet areas, Square set cornice, Downlights, Clipsal Iconic Switches. Option to customise both inclusions & design layout/façade