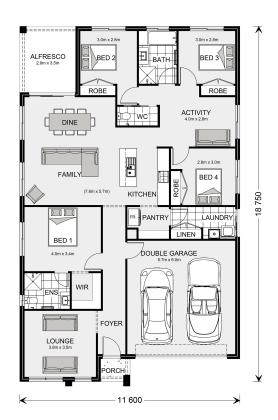

## **Brookfield 210**

568 Harvey Parade, Burpengary East

Land Area: 456 m<sup>2</sup>

Contact Louise Newton on 0487 326 041

## Inclusions:

+ A few inclusions are: Executive/Hamptons/Resort Facade options, Colourbond Roof, Concrete to Driveway, Porch & Alfresco, TV Antenna, Clothesline & Letterbox. Westinghouse 600mm appliances including Dishwasher. Wall hung vanities, Tiled Showerbases with Tiled Niches to Ensuites & Bathrooms. Carpet to Bedrooms & Vinyl boards to all main living, Tiles to Wet areas, Square set cornice, Downlights, Clipsal Iconic Switches. Option to customise both inclusions & design layout/façade

<sup>\*</sup> Package price is based on Brookfield 210 standard floor plan and standard façade (may be smaller than façade shown). Package may be subject to developer's design review panel, council final approval and G.J. Gardner Homes procedure of purchase. Package price excludes stamp duty on land, legal fees and conveyancing costs (including 6 Legal/74189757\_2 transfer of title and searches). Prices are current as of July 27, 2024 and are inclusive of GST. Prices may change without notice. Packages are subject to availability. Package subject to two separate contracts relating to the building and the land respectively. Photographs may depict fixtures, finishes and features not supplied by G.J Gardner Homes. Excluded items may include but are not limited to landscaping items such as planter boxes, retaining walls, water features, pergolas, screens, driveways and decorative items such as fencing and outdoor kitchens or barbeques. Photographs may also depict inclusions not forming part of the standard design and which may be subject to additional costs. This design and illustration remains the property of G.J Gardner Homes and may not be reproduced in whole or in part without written consent. For detailed home pricing, please talk to a New Homes Consultant or visit our website at https://www.gjgardner.com.au/house-and-land-pricing. CMPV Pty Ltd trading as G.J. Gardner Homes Brisbane Outer North. Builders License 15358225.