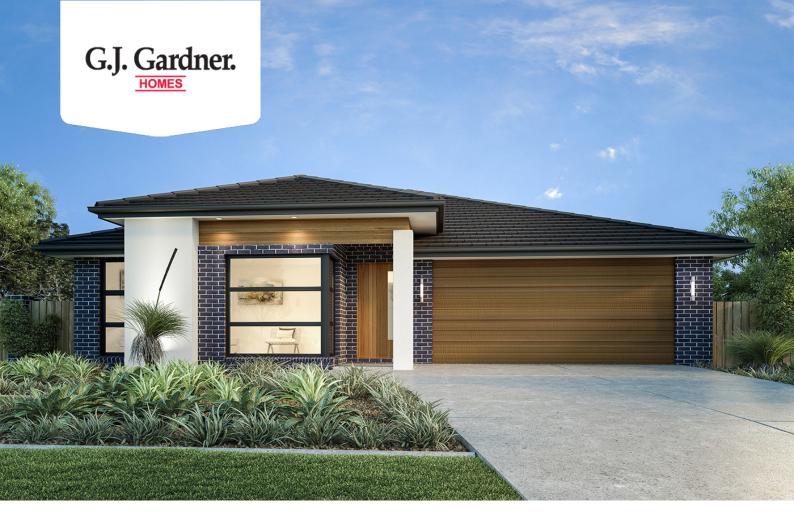

## **Brookfield 210**

568 Harvey Parade, Burpengary East

Land Area: 456 m<sup>2</sup>

Contact Louise Newton on 0487 326 041

## Inclusions:

+ A few inclusions are: Executive/Hamptons/Resort Facade options, Colourbond Roof, Concrete to Driveway, Porch & Alfresco, TV Antenna, Clothesline & Letterbox. Westinghouse 600mm appliances including Dishwasher. Wall hung vanities, Tiled Showerbases with Tiled Niches to Ensuites & Bathrooms. Carpet to Bedrooms & Vinyl boards to all main living, Tiles to Wet areas, Square set cornice, Downlights, Clipsal Iconic Switches. Option to customise both inclusions & design layout/façade

<sup>\*</sup> Price listed is indicative only and does not include stamp duty, legal fees or conveyancing costs. Images may depict optional upgrades including fixtures, fencing, landscaping, features, facades, finishes and/or other items which are not included in the stated price. Further information overleaf. For further information, please talk to a New Homes Consultant or visit our website at https://www.gjgardner.com.au/house-and-land-pricing.