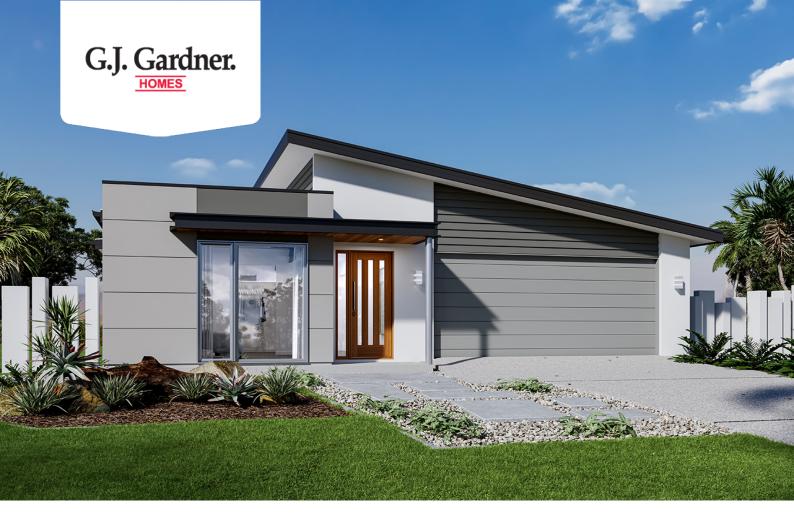

## **Bridgewater 205**

⊨ 4 🗁 2 🚍 2

52 Capestone Estate, Mango Hill

Land Area: 400 m<sup>2</sup>

Contact Louise Newton on 0487 326 041

## Inclusions:

+ A few inclusions are: Executive/Hamptons/Resort or Beach Facade options, Colourbond Roof, Concrete to Driveway, Porch & Alfresco, TV Antenna, Clothesline & Letterbox. Westinghouse 600mm appliances including Dishwasher. Wall hung vanities, Tiled Showerbases with Tiled Niches to Ensuites & Bathrooms. Carpet to Bedrooms & Vinyl boards to all main living, Tiles to Wet areas, Square set cornice, Downlights, Clipsal Iconic Switches. Option to customise both inclusions & design layout/façade.