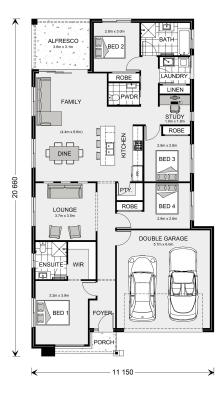

## **Bridgewater 205**

⊨ 4 🗁 2 🚍 2

52 Capestone Estate, Mango Hill

Land Area: 400 m<sup>2</sup>

Contact Louise Newton on 0487 326 041

## Inclusions:

+ A few inclusions are: Executive/Hamptons/Resort or Beach Facade options, Colourbond Roof, Concrete to Driveway, Porch & Alfresco, TV Antenna, Clothesline & Letterbox. Westinghouse 600mm appliances including Dishwasher. Wall hung vanities, Tiled Showerbases with Tiled Niches to Ensuites & Bathrooms. Carpet to Bedrooms & Vinyl boards to all main living, Tiles to Wet areas, Square set cornice, Downlights, Clipsal Iconic Switches. Option to customise both inclusions & design layout/façade.