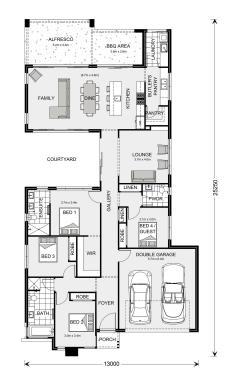

## Stillwater 250

11 Majestic Dr, Pomona

Land Area:  $843 \text{ m}^2$ 

Contact James Graham on 0481 305 303

## Inclusions:

+ Optional BBQ Area

<sup>\*</sup> Price listed is indicative only and does not include stamp duty, legal fees or conveyancing costs. Images may depict optional upgrades including fixtures, fencing, landscaping, features, facades, finishes and/or other items which are not included in the stated price. Further information overleaf. For further information, please talk to a New Homes Consultant or visit our website at https://www.gjgardner.com.au/house-and-land-pricing.