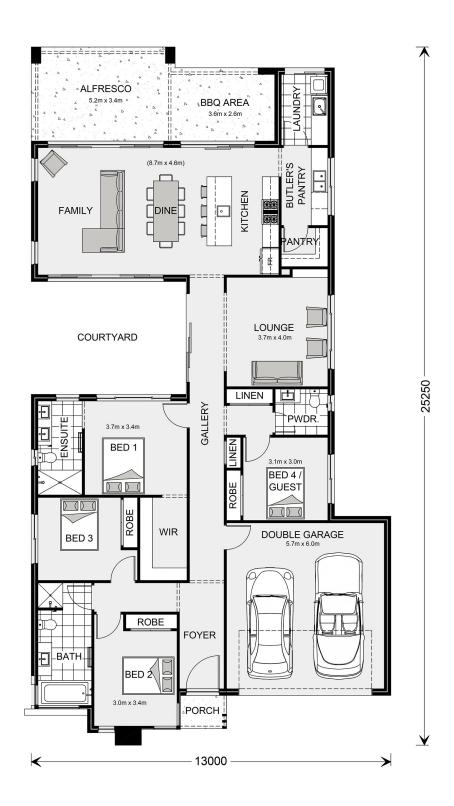

## Stillwater 250

11 Majestic Dr, Pomona

Land Area:  $843 \text{ m}^2$ 

Contact James Graham on 0481 305 303

## Inclusions:

+ Optional BBQ Area

<sup>\*</sup> Price listed is indicative only and does not include stamp duty, legal fees or conveyancing costs. Images may depict optional upgrades including fixtures, fencing, landscaping, features, facades, finishes and/or other items which are not included in the stated price. Further information overleaf. For further information, please talk to a New Homes Consultant or visit our website at https://www.gjgardner.com.au/house-and-land-pricing.