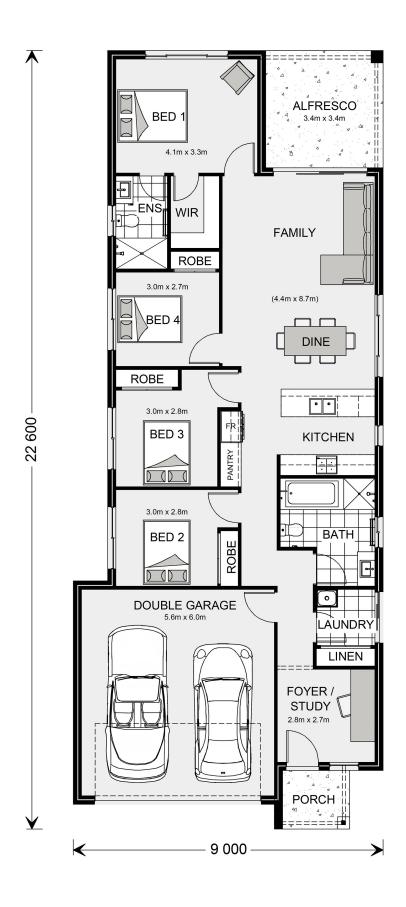

## Amandari 182

45 Farriers Creek Estate, Burpengary

Land Area: 300 m<sup>2</sup>

Contact Louise Newton on 0487 326 041

## Inclusions:

+ A few inclusions are: Executive/Hamptons/Resort Facade options, Colourbond Roof, Concrete to Driveway, Porch & Alfresco, TV Antenna, Clothesline & Letterbox. Westinghouse 600mm appliances including Dishwasher. Wall hung vanities, Tiled Showerbases with Tiled Niches to Ensuites & Bathrooms. Carpet to Bedrooms & Vinyl boards to all main living, Tiles to Wet areas, Square set cornice, Downlights, Clipsal Iconic Switches. Option to customise both inclusions & design layout/façade.