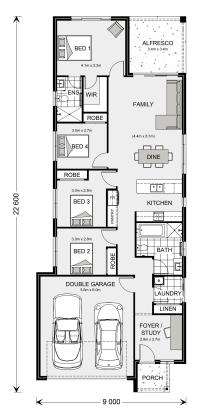

## Amandari 182

45 Farriers Creek Estate, Burpengary

Land Area: 300 m<sup>2</sup>

Contact Louise Newton on 0487 326 041

## Inclusions:

+ A few inclusions are: Executive/Hamptons/Resort Facade options, Colourbond Roof, Concrete to Driveway, Porch & Alfresco, TV Antenna, Clothesline & Letterbox. Westinghouse 600mm appliances including Dishwasher. Wall hung vanities, Tiled Showerbases with Tiled Niches to Ensuites & Bathrooms. Carpet to Bedrooms & Vinyl boards to all main living, Tiles to Wet areas, Square set cornice, Downlights, Clipsal Iconic Switches. Option to customise both inclusions & design layout/façade.