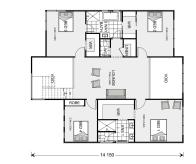

## **Blue Water 386**

⊨ 5 🗁 3.5 🚍 2

#### Inclusions:

- + 2.59m Ceilings to both levels (2.74m upgrade available)
- + Ducted Air Conditioning
- + 20mm Stone Benchtops & Soft Close throughout
- + Floor Coverings incl tiles to Alfresco & Porch
- + Insect screens & LED downlights
- + Landscaping and Fencing NOT INCLUDED

\* Package price is based on Blue Water 386 standard floor plan and standard façade (may be smaller than façade shown). Package may be subject to developer's design review panel, council final approval and G.J. Gardner Homes procedure of purchase. Package price excludes stamp duty on land, legal fees and conveyancing costs (including 6 Legal/74189757\_2 transfer of title and searches). Prices are current as of May 18, 2024 and are inclusive of GST. Prices may change without notice. Packages are subject to availability. Package subject to two separate contracts relating to the building and the land respectively. Photographs may depict fixtures, finishes and features not supplied by G.J Gardner Homes. Excluded items may include but are not limited to landscaping items such as planter boxes, retaining walls, water features, pergolas, screens, driveways and decorative items such as fencing and outdoor kitchens or barbeques. Photographs may also depict inclusions not forming part of the standard design and which may be subject to additional costs. This design and illustration remains the property of G.J Gardner Homes and may not be reproduced in whole or in part without written consent. For detailed home pricing, please talk to a New Homes Consultant or visit our website at https://www.gjgardner.com.au/house-and-land-pricing. EZBuilding Pty Ltd trading as G.J. Gardner Homes Northern Gold Coast. Builders License 15195439.