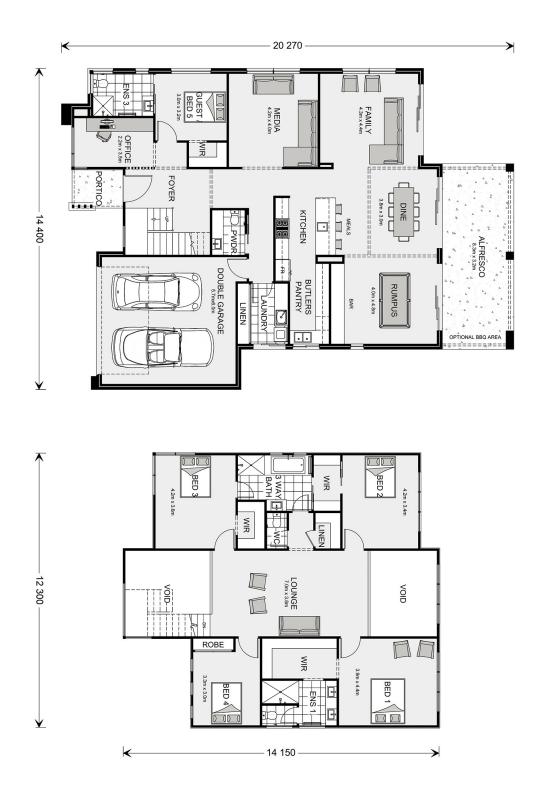

## **Blue Water 386**

⊨ 5 🗁 3.5 🚍 2

#### Inclusions:

- + 2.59m Ceilings to both levels (2.74m upgrade available)
- + Ducted Air Conditioning
- + 20mm Stone Benchtops & Soft Close throughout
- + Floor Coverings incl tiles to Alfresco & Porch
- + Insect screens & LED downlights
- + Landscaping and Fencing NOT INCLUDED

\* Package price is based on Blue Water 386 standard floor plan and standard façade (may be smaller than façade shown). Package may be subject to developer's design review panel, council final approval and G.J. Gardner Homes procedure of purchase. Package price excludes stamp duty on land, legal fees and conveyancing costs (including 6 Legal/74189757\_2 transfer of title and searches). Prices are current as of May 18, 2024 and are inclusive of GST. Prices may change without notice. Packages are subject to availability. Package subject to two separate contracts relating to the building and the land respectively. Photographs may depict fixtures, finishes and features not supplied by G.J Gardner Homes. Excluded items may include but are not limited to landscaping items such as planter boxes, retaining walls, water features, pergolas, screens, driveways and decorative items such as fencing and outdoor kitchens or barbeques. Photographs may also depict inclusions not forming part of the standard design and which may be subject to additional costs. This design and illustration remains the property of G.J Gardner Homes and may not be reproduced in whole or in part without written consent. For detailed home pricing, please talk to a New Homes Consultant or visit our website at https://www.gjgardner.com.au/house-and-land-pricing. EZBuilding Pty Ltd trading as G.J. Gardner Homes Northern Gold Coast. Builders License 15195439.