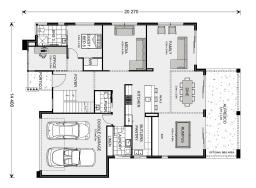

## **Blue Water 386**

⊨ 5 🗁 3.5 🚍 2

#### Inclusions:

- + 2.59m Ceilings to both levels (2.74m upgrade available)
- + Ducted Air Conditioning
- + 20mm Stone Benchtops & Soft Close throughout
- + Floor Coverings incl tiles to Alfresco & Porch
- + Insect screens & LED downlights
- + Landscaping and Fencing NOT INCLUDED

\* Package price is based on Blue Water 386 standard floor plan and standard façade (may be smaller than façade shown). Package may be subject to developer's design review panel, council final approval and G.J. Gardner Homes procedure of purchase. Package price excludes stamp duty on land, legal fees and conveyancing costs (including 6 Legal/74189757\_2 transfer of title and searches). Prices are current as of May 18, 2024 and are inclusive of GST. Prices may change without notice. Packages are subject to availability. Package subject to two separate contracts relating to the building and the land respectively. Photographs may depict fixtures, finishes and features not supplied by G.J Gardner Homes. Excluded items may include but are not limited to landscaping items such as planter boxes, retaining walls, water features, pergolas, screens, driveways and decorative items such as fencing and outdoor kitchens or barbeques. Photographs may also depict inclusions not forming part of the standard design and which may be subject to additional costs. This design and illustration remains the property of G.J Gardner Homes and may not be reproduced in whole or in part without written consent. For detailed home pricing, please talk to a New Homes Consultant or visit our website at https://www.gjgardner.com.au/house-and-land-pricing. EZBuilding Pty Ltd trading as G.J. Gardner Homes Northern Gold Coast. Builders License 15195439.