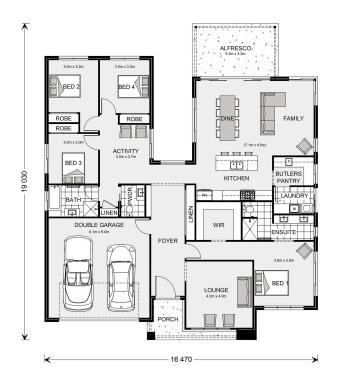

## Karalee Park 260

8 Columbus Crt, Sunrise Beach

Land Area: 607 m<sup>2</sup>

Contact James Graham on 0481 305 303

<sup>\*</sup> Price listed is indicative only and does not include stamp duty, legal fees or conveyancing costs. Images may depict optional upgrades including fixtures, fencing, landscaping, features, facades, finishes and/or other items which are not included in the stated price. Further information overleaf. For further information, please talk to a New Homes Consultant or visit our website at https://www.gjgardner.com.au/house-and-land-pricing.

<sup>\*</sup> Package price is based on Karalee Park 260 standard floor plan and standard façade (may be smaller than façade shown). Package may be subject to developer's design review panel, council final approval and G.J. Gardner Homes procedure of purchase. Package price excludes stamp duty on land, legal fees and conveyancing costs (including 6 Legal/74189757\_2 transfer of title and searches). Prices are current as of May 18, 2024 and are inclusive of GST. Prices may change without notice. Packages are subject to availability. Package subject to two separate contracts relating to the building and the land respectively. Photographs may depict fixtures, finishes and features not supplied by G.J Gardner Homes. Excluded items may include but are not limited to landscaping items such as planter boxes, retaining walls, water features, pergolas, screens, driveways and decorative items such as fencing and outdoor kitchens or barbeques. Photographs may also depict inclusions not forming part of the standard design and which may be subject to additional costs. This design and illustration remains the property of G.J Gardner Homes and may not be reproduced in whole or in part without written consent. For detailed home pricing, please talk to a New Homes Consultant or visit our website at https://www.gjgardner.com.au/house-and-land-pricing. Noosa Custom Homes Pty Ltd trading as G.J. Gardner Homes Noosa. Builders License 15296913.