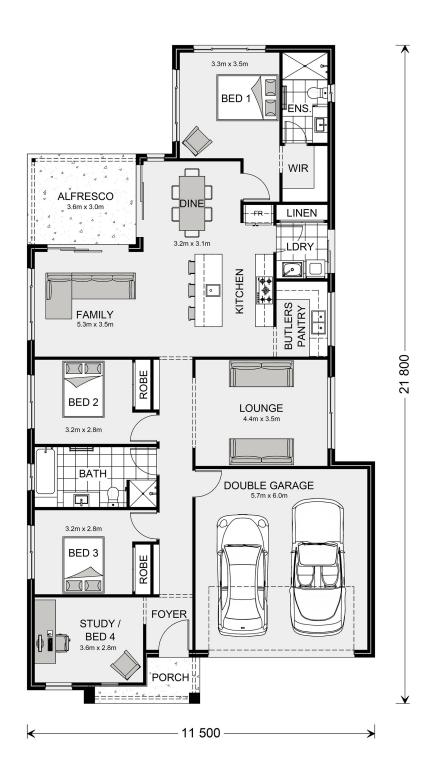

## **Edgewater 205**

4036 Sundowner Circuit, Upper Kedron

Land Area: 400 m<sup>2</sup>

Contact Jason Crawford on 0415 154 744

<sup>\*</sup> Package price is based on Edgewater 205 standard floor plan and standard façade (may be smaller than façade shown). Package may be subject to developer's design review panel, council final approval and G.J. Gardner Homes procedure of purchase. Package price excludes stamp duty on land, legal fees and conveyancing costs (including 6 Legal/74189757\_2 transfer of title and searches). Prices are current as of May 9, 2024 and are inclusive of GST. Prices may change without notice. Packages are subject to availability. Package subject to two separate contracts relating to the building and the land respectively. Photographs may depict fixtures, finishes and features not supplied by G.J Gardner Homes. Excluded items may include but are not limited to landscaping items such as planter boxes, retaining walls, water features, pergolas, screens, driveways and decorative items such as fencing and outdoor kitchens or barbeques. Photographs may also depict inclusions not forming part of the standard design and which may be subject to additional costs. This design and illustration remains the property of G.J Gardner Homes and may not be reproduced in whole or in part without written consent. For detailed home pricing, please talk to a New Homes Consultant or visit our website at https://www.gjgardner.com.au/house-and-land-pricing. SS Family P/L ATF Trendbuild Properties trading as G.J. Gardner Homes - Brisbane Inner City West. Builders License 1209617.