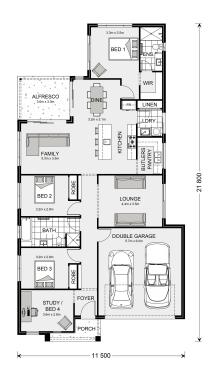

## **Edgewater 205**

4036 Sundowner Circuit, Upper Kedron

Land Area: 400 m<sup>2</sup>

Contact Jason Crawford on 0415 154 744

<sup>\*</sup> Package price is based on Edgewater 205 standard floor plan and standard façade (may be smaller than façade shown). Package may be subject to developer's design review panel, council final approval and G.J. Gardner Homes procedure of purchase. Package price excludes stamp duty on land, legal fees and conveyancing costs (including 6 Legal/74189757\_2 transfer of title and searches). Prices are current as of May 9, 2024 and are inclusive of GST. Prices may change without notice. Packages are subject to availability. Package subject to two separate contracts relating to the building and the land respectively. Photographs may depict fixtures, finishes and features not supplied by G.J Gardner Homes. Excluded items may include but are not limited to landscaping items such as planter boxes, retaining walls, water features, pergolas, screens, driveways and decorative items such as fencing and outdoor kitchens or barbeques. Photographs may also depict inclusions not forming part of the standard design and which may be subject to additional costs. This design and illustration remains the property of G.J Gardner Homes and may not be reproduced in whole or in part without written consent. For detailed home pricing, please talk to a New Homes Consultant or visit our website at https://www.gjgardner.com.au/house-and-land-pricing. SS Family P/L ATF Trendbuild Properties trading as G.J. Gardner Homes - Brisbane Inner City West. Builders License 1209617.