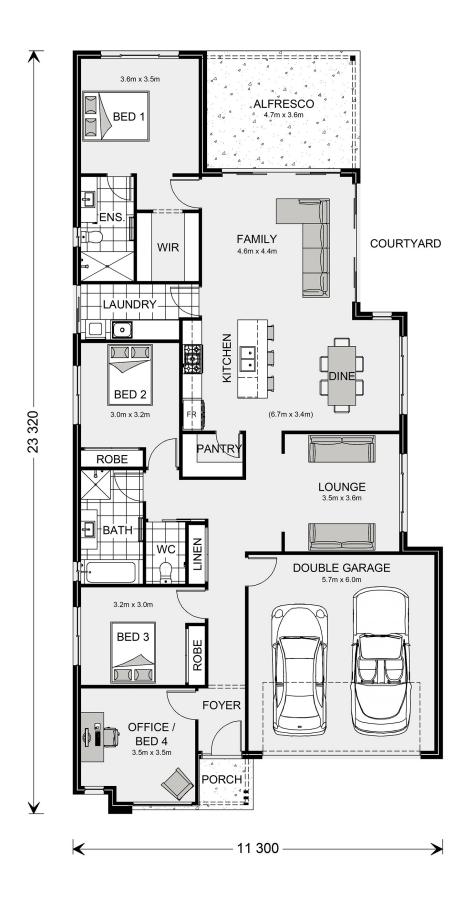

## Kimberley 225

**⊨** 4 **□** 2 **□** 2

. Pimelea Way, Nikenbah

Land Area: 492 m<sup>2</sup>

Contact Jodie Flynn on 0437 673 737

<sup>\*</sup> Package price is based on Kimberley 225 standard floor plan and standard façade (may be smaller than façade shown). Package may be subject to developer's design review panel, council final approval and G.J. Gardner Homes procedure of purchase. Package price excludes stamp duty on land, legal fees and conveyancing costs (including 6 Legal/74189757\_2 transfer of title and searches). Prices are current as of May 21, 2024 and are inclusive of GST. Prices may change without notice. Packages are subject to availability. Package subject to two separate contracts relating to the building and the land respectively. Photographs may depict fixtures, finishes and features not supplied by G.J Gardner Homes. Excluded items may include but are not limited to landscaping items such as planter boxes, retaining walls, water features, pergolas, screens, driveways and decorative items such as fencing and outdoor kitchens or barbeques. Photographs may also depict inclusions not forming part of the standard design and which may be subject to additional costs. This design and illustration remains the property of G.J Gardner Homes and may not be reproduced in whole or in part without written consent. For detailed home pricing, please talk to a New Homes Consultant or visit our website at https://www.gjgardner.com.au/house-and-land-pricing. G.J. Hervey Bay Pty Ltd trading as Trading as G.J. Gardner Homes Fraser Coast. Builders License 1172776.