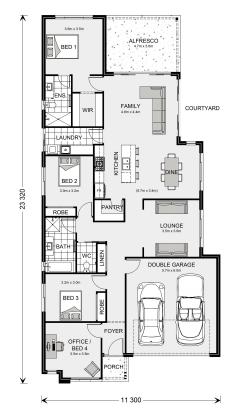

## Kimberley 225

**⊨** 4 **□** 2 **□** 2

. Pimelea Way, Nikenbah

Land Area: 492 m<sup>2</sup>

Contact Jodie Flynn on 0437 673 737

<sup>\*</sup> Package price is based on Kimberley 225 standard floor plan and standard façade (may be smaller than façade shown). Package may be subject to developer's design review panel, council final approval and G.J. Gardner Homes procedure of purchase. Package price excludes stamp duty on land, legal fees and conveyancing costs (including 6 Legal/74189757\_2 transfer of title and searches). Prices are current as of May 21, 2024 and are inclusive of GST. Prices may change without notice. Packages are subject to availability. Package subject to two separate contracts relating to the building and the land respectively. Photographs may depict fixtures, finishes and features not supplied by G.J Gardner Homes. Excluded items may include but are not limited to landscaping items such as planter boxes, retaining walls, water features, pergolas, screens, driveways and decorative items such as fencing and outdoor kitchens or barbeques. Photographs may also depict inclusions not forming part of the standard design and which may be subject to additional costs. This design and illustration remains the property of G.J Gardner Homes and may not be reproduced in whole or in part without written consent. For detailed home pricing, please talk to a New Homes Consultant or visit our website at https://www.gjgardner.com.au/house-and-land-pricing. G.J. Hervey Bay Pty Ltd trading as Trading as G.J. Gardner Homes Fraser Coast. Builders License 1172776.