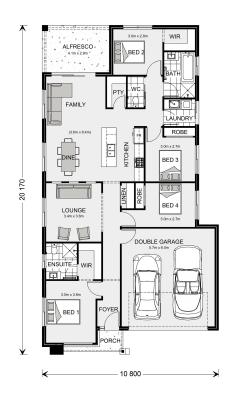

## **Bridgewater 194**

Lot 3 Alford Grove Estate, Glenvale

Land Area: 567 m<sup>2</sup>

Contact Daniel Dalley on 0479 106 835

## Inclusions:

- + Hamptons Facade (alt facades available)
- + Exposed aggregate driveway
- + AC and ceiling fans
- + Stone bench tops
- + 2550 ceiling height
- + Contact for complete inclusion package details