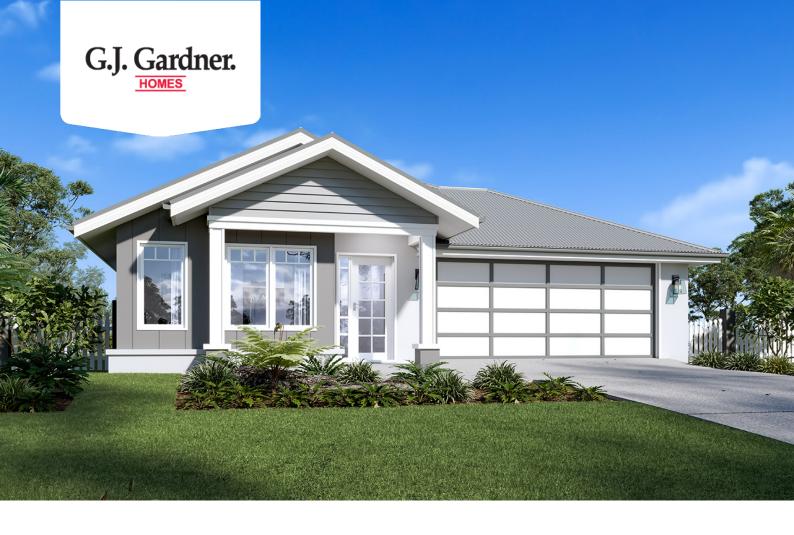

## **Bridgewater 194**

Lot 3 Alford Grove Estate, Glenvale

Land Area: 567 m<sup>2</sup>

Contact Daniel Dalley on 0479 106 835

## Inclusions:

- + Hamptons Facade (alt facades available)
- + Exposed aggregate driveway
- + AC and ceiling fans
- + Stone bench tops
- + 2550 ceiling height
- + Contact for complete inclusion package details