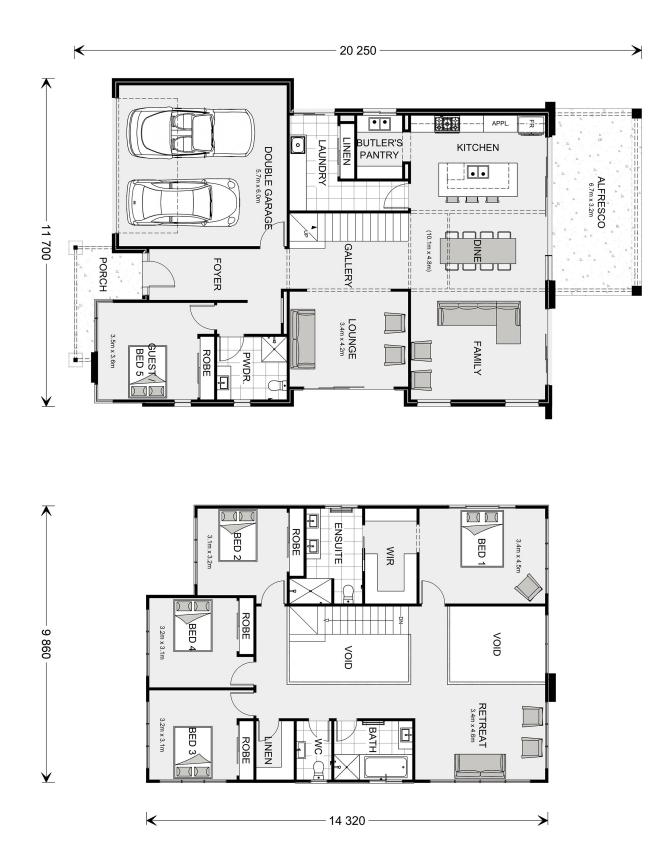

## Castaway 335

⊨ 5 🤤 3.5 🚍 2

## Inclusions:

- + 2550 ceiling upgrade to both floors
- + Builders range stone benchtops throughout
- + Air conditioning throughout
- + Silver range tiles to alfresco
- + Exposed aggregate driveway
- + Silver range carpet and vinyl plank flooring